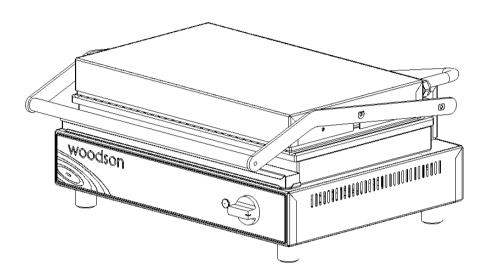

DESCRIPTION: Woodson; Contact Toaster; 8 Slice Capacity; Ribbed

DWG No:

PART No: W-CT8R A1

/-CT8R-d01 A1

Dwg. Issue