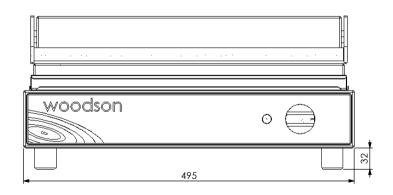

## **Product Details**

Electrical Connection Electrical Rating : 10A, 1Φ, 3-Pin plug and lead (supplied) : 240V, 50Hz, 9.2A, 2200W : Top Heating Element @ 1000W (240V) : Bottom Heating Element @ 1200W (240V) Unit Controls : Control knob for 250deg thermostat with indicator light Toasting Plate Size : Effective plate area 445 x 275mm