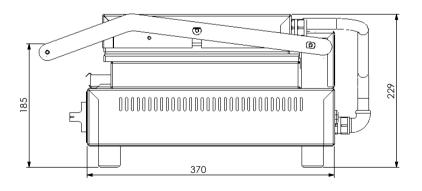

## **Product Details**

Electrical Connection Electrical Rating : 10A, 1Φ, 3-Pin plug and lead (supplied) : 240V, 50Hz, 9.2A, 2200W : Top Heating Element @ 1000W (240V) : Bottom Heating Element @ 1200W (240V) Unit Controls : Control knob for 250deg thermostat with indicator light Toasting Plate Size : Effective plate area 445 x 275mm