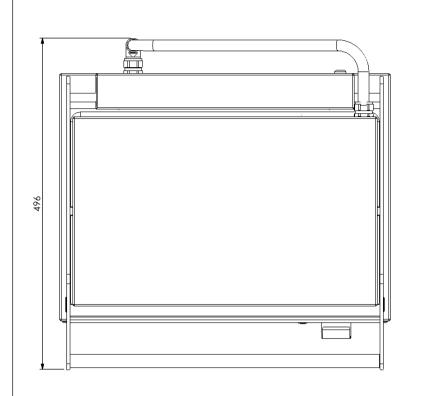

## **Product Details**

Electrical Connection Electrical Rating : 10A, 1Φ, 3-Pin plug and lead (supplied) : 240V, 50Hz, 9.2A, 2200W : Top Heating Element @ 1000W (240V) : Bottom Heating Element @ 1200W (240V) Unit Controls : Control knob for 250deg thermostat with indicator light Toasting Plate Size : Effective plate area 445 x 275mm