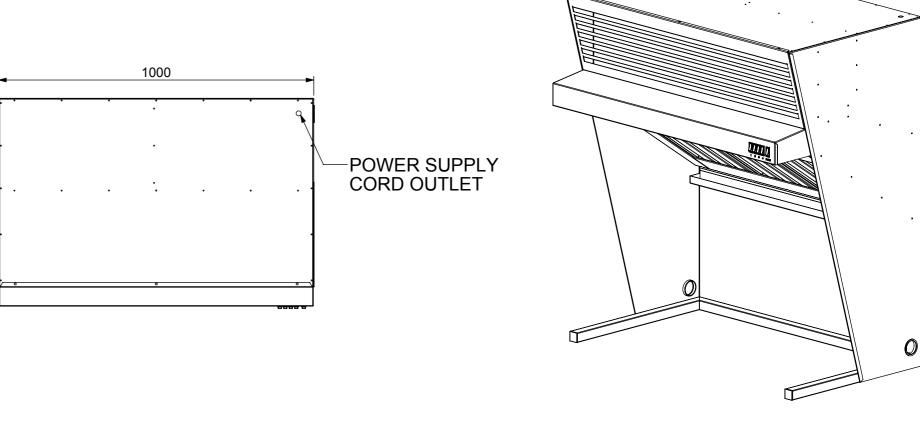

Electrical Connection : 10Amp plug and lead (supplied)
Electrical Rating : 240V, 4.2A, 1000W,
: 2 Fans @ 480W per fan (240V)
: 1 Fluorescent light @ 30W (240V)
Unit Controls : Switch for each fan setting
: Switch for fluorescent light