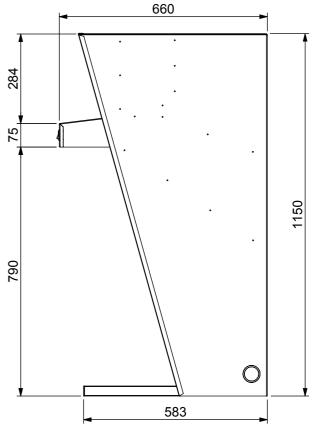

Electrical Connection : 10Amp plug and lead (supplied)
Electrical Rating : 240V, 4.2A, 1000W,
: 2 Fans @ 480W per fan (240V)
: 1 Fluorescent light @ 30W (240V)
Unit Controls : Switch for each fan setting
: Switch for fluorescent light









## **STODDART**

MANUFACTURING
TOM STODDART Pty Ltd ACN 009 690 251
215 Jackson Rd Sunnybank Hills Qld 4109 PO Box 420 Sunnybank Qld 4109 Phone (617) 3344 2444 Fax (617) 3345 6403 Email sunnybank@stoddart.com.au Quality in stainless steel

| Woodson Counter Top Hood - 1000mm |              |                               |                                         |                                                 |                                                              |                                                                                                                               |
|-----------------------------------|--------------|-------------------------------|-----------------------------------------|-------------------------------------------------|--------------