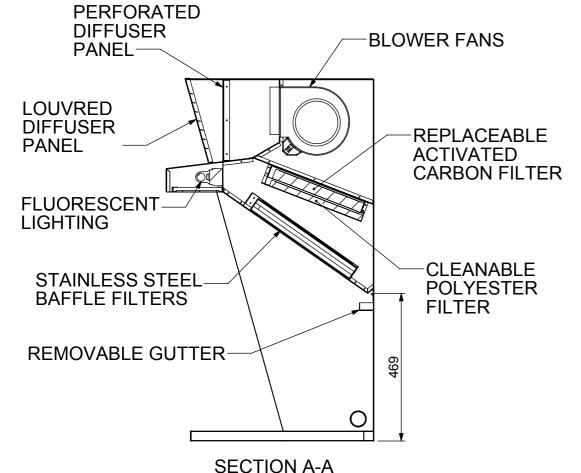

Electrical Connection : 10Amp plug and lead (supplied)
Electrical Rating : 240V, 4.2A, 1000W,
: 2 Fans @ 480W per fan (240V)
: 1 Fluorescent light @ 30W (240V)
Unit Controls : Switch for each fan setting
: Switch for fluorescent light