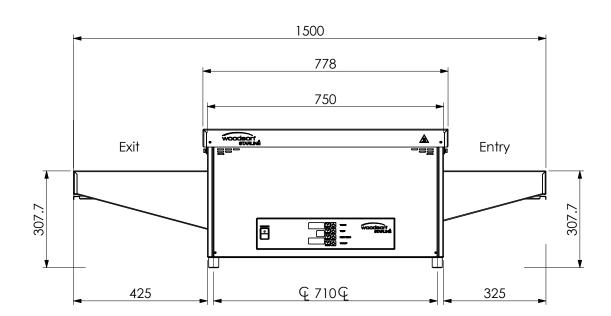

## Oven Chamber

- Chamber Width = 480mm - Chamber Length = 750mm
- Chamber Entry/Exit Height = 20-55mm (Variable)
- Convyeor Belt Width = 457mm

540

Belt Width 457

| REV/VER. | REVISED BY DATE REVISION DESCRIPTION |            | STATUS                                                                                                               |                 |
|----------|--------------------------------------|------------|----------------------------------------------------------------------------------------------------------------------|-----------------|
| B1       | W Preece                             | 6/07/2016  | Redesign of Starline Product                                                                                         | For Manufacture |
| B2       | JeremyD                              | 30/09/2016 | Base Panel split and lifted 45mm. Dim 440 was 395.                                                                   | For Manufacture |
| C1       | JeremyD                              | 3/11/2017  | ?New Circuit Board. Added Encoder. Revised Venting                                                                   | For Manufacture |
| C2       | T Herron                             | 27/03/2018 | Screws, Hexerts Sizes Changea to Suit M4                                                                             | For Manufacture |
| D1       | JeremyD                              | 10/06/2019 | Updated Thermocouple probes to screw-in type & new position. Updated lid etching. Elements now fitted from one side. | For Manufacture |
|          |                                      |            |                                                                                                                      |                 |