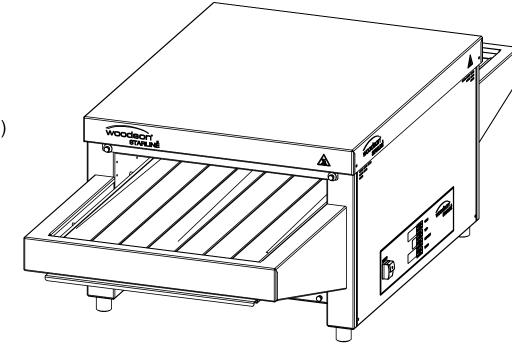

## **Unit Controls**

- Control Board for Speed and Temperature

## Oven Chamber

- Chamber Width = 480mm - Chamber Length = 750mm
- Chamber Entry/Exit Height = 20-55mm (Variable)
- Convyeor Belt Width = 457mm

540

Belt Width 457

| REV/VER. | REVISED BY DATE REVISION DESCRIPTION |            | STATUS                                                                                                               |                 |
|----------|--------------------------------------|------------|----------------------------------------------------------------------------------------------------------------------|-----------------|
| B1       | W Preece                             | 6/07/2016  | Redesign of Starline Product                                                                                         | For Manufacture |
| B2       | JeremyD                              | 30/09/2016 | Base Panel split and lifted 45mm. Dim 440 was 395.                                                                   | For Manufacture |
| C1       | JeremyD                              | 3/11/2017  | ?New Circuit Board. Added Encoder. Revised Venting                                                                   | For Manufacture |
| C2       | T Herron                             | 27/03/2018 | Screws, Hexerts Sizes Changea to Suit M4                                                                             | For Manufacture |
| D1       | JeremyD                              | 10/06/2019 | Updated Thermocouple probes to screw-in type & new position. Updated lid etching. Elements now fitted from one side. | For Manufacture |
|          |                                      |            |                                                                                                                      |                 |