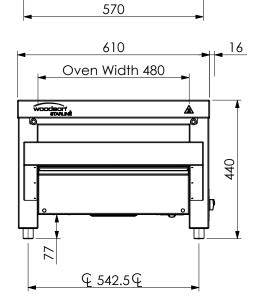

## Oven Chamber

- Chamber Width = 480mm - Chamber Length = 750mm
- Chamber Entry/Exit Height = 20-55mm (Variable)
- Convyeor Belt Width = 457mm

540

Belt Width 457

| REV/VER. | REVISED BY DATE REVISION DESCRIPTION |            | STATUS                                                                                                               |                 |
|----------|--------------------------------------|------------|----------------------------------------------------------------------------------------------------------------------|-----------------|
| B1       | W Preece                             | 6/07/2016  | Redesign of Starline Product                                                                                         | For Manufacture |
| B2       | JeremyD                              | 30/09/2016 | Base Panel split and lifted 45mm. Dim 440 was 395.                                                                   | For Manufacture |
| C1       | JeremyD                              | 3/11/2017  | ?New Circuit Board. Added Encoder. Revised Venting                                                                   | For Manufacture |
| C2       | T Herron                             | 27/03/2018 | Screws, Hexerts Sizes Changea to Suit M4                                                                             | For Manufacture |
| D1       | JeremyD                              | 10/06/2019 | Updated Thermocouple probes to screw-in type & new position. Updated lid etching. Elements now fitted from one side. | For Manufacture |
|          |                                      |            |                                                                                                                      |                 |