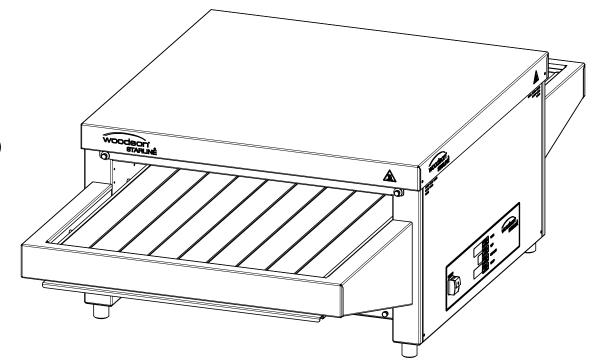

# 695 Belt Width 610

# **Product Details**

# **Electrical Connection**

- 20A 3Ø + N + E (No plug supplied)
- 240v, 14.4KW, 50Hz
- 18 elements @ 800w (80V)

## **Unit Controls**

- Control Board for Speed and Temperature

## Oven Chamber

- = 635mm - Chamber Width = 750mm - Chamber Length
- Chamber Entry/Exit Height = 20-55mm (Variable)
- Convyeor Belt Width = 610mm





725



| REV/VER. | REVISED BY | DATE       | REVISION DESCRIPTION                                                                                                 | STATUS          |
|----------|------------|------------|----------------------------------------------------------------------------------------------------------------------|-----------------|
| B1       | W Preece   | 6/07/2016  | Redesign of Starline Product                                                                                         | For Manufacture |
| B2       | JeremyD    | 30/09/2016 | Base Panel split and lifted 45mm. Dim 440 was 395.                                                                   | For Manufacture |
| C1       | JeremyD    | 3/11/2017  | ?New Circuit Board. Added Encoder. Revised Ven