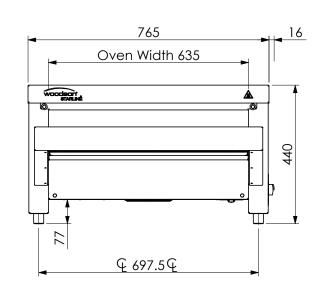

# 695 Belt Width 610

## Oven Chamber

- = 635mm - Chamber Width = 750mm - Chamber Length
- Chamber Entry/Exit Height = 20-55mm (Variable)
- Convyeor Belt Width = 610mm

725

| REV/VER. | REVISED BY | DATE       | REVISION DESCRIPTION                                                                                                 | STATUS          |
|----------|------------|------------|----------------------------------------------------------------------------------------------------------------------|-----------------|
| B1       | W Preece   | 6/07/2016  | Redesign of Starline Product                                                                                         | For Manufacture |
| B2       | JeremyD    | 30/09/2016 | Base Panel split and lifted 45mm. Dim 440 was 395.                                                                   | For Manufacture |
| C1       | JeremyD    | 3/11/2017  | ?New Circuit Board. Added Encoder. Revised Venting                                                                   | For Manufacture |
| C2       | T Herron   | 27/03/2018 | Hexserts Added for Stacking Kit, Thumb Screws to Replace Wing<br>Screws, Hexsert Sizes Changed to Suit M4            | For Manufacture |
| D1       | JeremyD    | 13/06/2019 | Updated thermocouple probes to screw-in type & new position. Updated lid etching. Elements now fitted from one side. | For Manufacture |
|          |            |            |                                                                                                                      |                 |