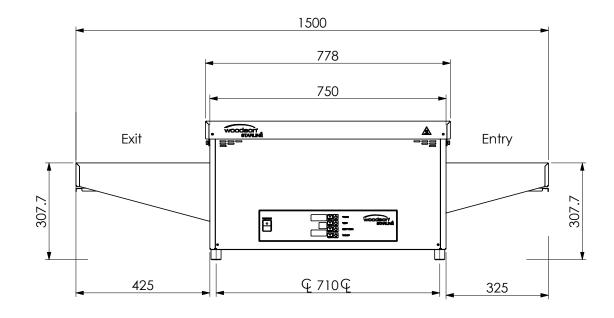

## Oven Chamber

- = 635mm - Chamber Width = 750mm - Chamber Length
- Chamber Entry/Exit Height = 20-55mm (Variable)
- Convyeor Belt Width = 610mm

725

| REV/VER. | REVISED BY | DATE       | REVISION DESCRIPTION                                                                                                 | STATUS          |
|----------|------------|------------|----------------------------------------------------------------------------------------------------------------------|-----------------|
| B1       | W Preece   | 6/07/2016  | Redesign of Starline Product                                                                                         | For Manufacture |
| B2       | JeremyD    | 30/09/2016 | Base Panel split and lifted 45mm. Dim 440 was 395.                                                                   | For Manufacture |
| C1       | JeremyD    | 3/11/2017  | ?New Circuit Board. Added Encoder. Revised Venting                                                                   | For Manufacture |
| C2       | T Herron   | 27/03/2018 | Hexserts Added for Stacking Kit, Thumb Screws to Replace Wing<br>Screws, Hexsert Sizes Changed to Suit M4            | For Manufacture |
| D1       | JeremyD    | 13/06/2019 | Updated thermocouple probes to screw-in type & new position. Updated lid etching. Elements now fitted from one side. | For Manufacture |
|          |            |            |                                                                                                                      |                 |