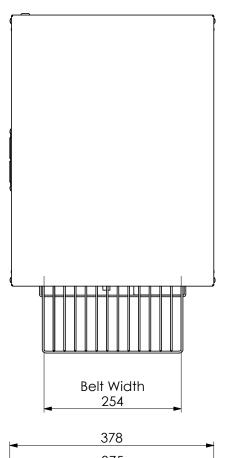

## Oven Chamber

- Chamber Width = 276 mm
- Chamber Length = 497 mm
- Chamber Entry/Exit Height = 40mm Max.
- Convyeor Belt Width = 254 mm

| REV/VER. | REVISED BY      | DATE       | REVISION DESCRIPTION                                                                                                                                      | STATUS          |
|----------|-----------------|------------|-----------------------------------------------------------------------------------------------------------------------------------------------------------|-----------------|
| A1       | JeremyD         | 7/06/2018  | Original Design                                                                                                                                           | For Manufacture |
| A2       | JeremyD         | 27/06/2018 | Increased Unit Width by 10mm                                                                                                                              | For Manufacture |
| A3       | JeremyD         | 4/09/2018  | Changed Potentiometer mounting                                                                                                                            | For Manufacture |
| A4       | JeremyD         | 5/11/2018  | Updated p12/p13 & minor drawing updates, no part dimensionally changed                                                                                    | For Manufacture |
| B1       | JeremyD         | 30/01/2019 | Added Dial Stop Plate. Updated p03/04/05                                                                                                                  | For Manufacture |
| C1       | JeremyD         | 8/03/2019  | Deleted decal. Added laser etching.                                                                                                                       | For Manufacture |
| C2       | J.Descroizilles | 16/05/2019 | Added stiffener & lid etching. Updated head and tail pulleys. Various sheetmetal parts updated to be able to accomodate CMPR.0019 feet used in Indonesia. | For Manufacture |
| C3       | J.Descroizilles | 3/07/2019  | Added p45 & Chain break guide. Updated p12                                                                                                                | For Manufacture |
| C4       | J.Descroizilles | 15/08/2019 | Added p52&53 to aid pressing & assembly. Updated laser etching on lid.                                                                                    | For Manufacture |