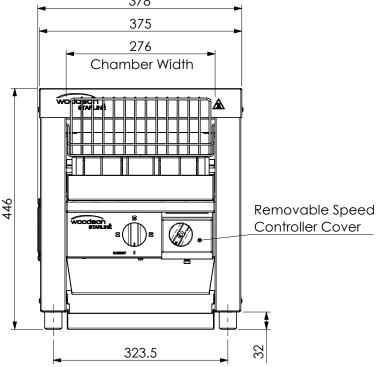

## **Unit Controls**

- Main Switch for Power
- Analog Controls for upper & lower elements
- Variable Belt Speed

## Oven Chamber

- Chamber Width = 276 mm
- Chamber Length = 497 mm
- Chamber Entry/Exit Height = 40mm Max.
- Convyeor Belt Width = 254 mm

| REV/VER. | REVISED BY      | DATE       | REVISION DESCRIPTION                                                                                                                                      | STATUS          |
|----------|-----------------|------------|-----------------------------------------------------------------------------------------------------------------------------------------------------------|-----------------|
| A1       | JeremyD         | 7/06/2018  | Original Design                                                                                                                                           | For Manufacture |
| A2       | JeremyD         | 27/06/2018 | Increased Unit Width by 10mm                                                                                                                              | For Manufacture |
| A3       | JeremyD         | 4/09/2018  | Changed Potentiometer mounting                                                                                                                            | For Manufacture |
| A4       | JeremyD         | 5/11/2018  | Updated p12/p13 & minor drawing updates, no part dimensionally changed                                                                                    | For Manufacture |
| B1       | JeremyD         | 30/01/2019 | Added Dial Stop Plate. Updated p03/04/05                                                                                                                  | For Manufacture |
| C1       | JeremyD         | 8/03/2019  | Deleted decal. Added laser etching.                                                                                                                       | For Manufacture |
| C2       | J.Descroizilles | 16/05/2019 | Added stiffener & lid etching. Updated head and tail pulleys. Various sheetmetal parts updated to be able to accomodate CMPR.0019 feet used in Indonesia. | For Manufacture |
| C3       | J.Descroizilles | 3/07/2019  | Added p45 & Chain break guide. Updated p12                                                                                                                | For Manufacture |
| C4       | J.Descroizilles | 15/08/2019 | Added p52&53 to aid pressing & assembly. Updated laser etching on lid.                                                                                    | For Manufacture |