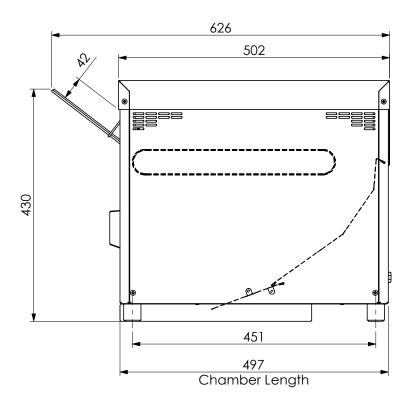

## Oven Chamber

- Chamber Width = 276 mm
- Chamber Length = 497 mm
- Chamber Entry/Exit Height = 40mm Max.
- Convyeor Belt Width = 254 mm

| REV/VER. | REVISED BY      | DATE       | REVISION DESCRIPTION                                                                                                                                      | STATUS          |
|----------|-----------------|------------|-----------------------------------------------------------------------------------------------------------------------------------------------------------|-----------------|
| A1       | JeremyD         | 7/06/2018  | Original Design                                                                                                                                           | For Manufacture |
| A2       | JeremyD         | 27/06/2018 | Increased Unit Width by 10mm                                                                                                                              | For Manufacture |
| A3       | JeremyD         | 4/09/2018  | Changed Potentiometer mounting                                                                                                                            | For Manufacture |
| A4       | JeremyD         | 5/11/2018  | Updated p12/p13 & minor drawing updates, no part dimensionally changed                                                                                    | For Manufacture |
| B1       | JeremyD         | 30/01/2019 | Added Dial Stop Plate. Updated p03/04/05                                                                                                                  | For Manufacture |
| C1       | JeremyD         | 8/03/2019  | Deleted decal. Added laser etching.                                                                                                                       | For Manufacture |
| C2       | J.Descroizilles | 16/05/2019 | Added stiffener & lid etching. Updated head and tail pulleys. Various sheetmetal parts updated to be able to accomodate CMPR.0019 feet used in Indonesia. | For Manufacture |
| C3       | J.Descroizilles | 3/07/2019  | Added p45 & Chain break guide. Updated p12                                                                                                                | For Manufacture |
| C4       | J.Descroizilles | 15/08/2019 | Added p52&53 to aid pressing & assembly. Updated laser etching on lid.                                                                                    | For Manufacture |