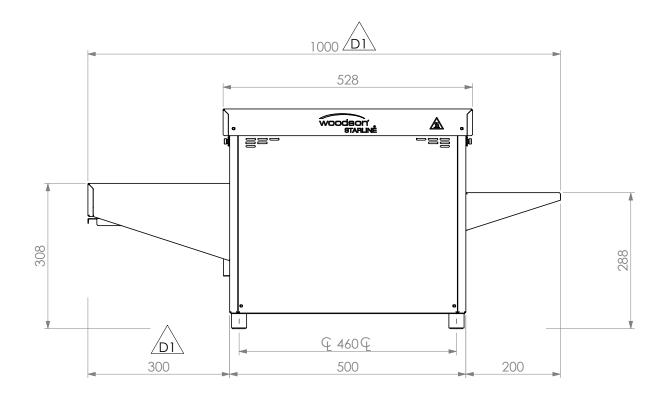

## Oven Chamber

- Chamber Width = 315mm
- Chamber Length = 500
- Chamber Entry/Exit Height = 40-85mm (Variable)
- Convyeor Belt Width = 305mm

| REV/VER. | REVISED BY | DATE       | REVISION DESCRIPTION                                                                                                 | STATUS          |
|----------|------------|------------|----------------------------------------------------------------------------------------------------------------------|-----------------|
| B1       | W Preece   | 6/07/2016  | Redesign of Starline Product                                                                                         | For Manufacture |
| B2       | JeremyD    | 3/11/2016  | Dim 465 & 77 were 420 & 32 respectively                                                                              | For Manufacture |
| C1       | JeremyD    | 17/10/2017 |                                                                                                                      | For Manufacture |
| C2       | T Herron   | 28/03/2018 | Hexserts Changed to Suit M4, Hole Alignemnt Issue With p11 and p36<br>Corrected, Thumb Screws to Replace Wing Screws | For Manufacture |
| D1       | JeremyD    | 14/02/2019 | Dim 300 & 1000 were 200 & 900 resp.                                                                                  | For Manufacture |