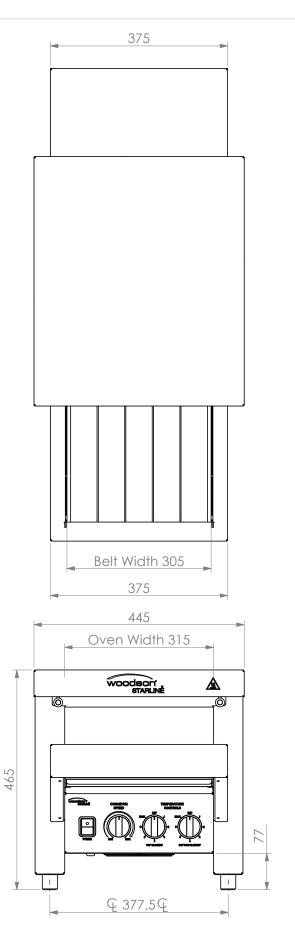

## Oven Chamber

- Chamber Width = 315mm
- Chamber Length = 500
- Chamber Entry/Exit Height = 40-85mm (Variable)
- Convyeor Belt Width = 305mm

| REV/VER. | REVISED BY | DATE       | REVISION DESCRIPTION                                                                                                 | STATUS          |
|----------|------------|------------|----------------------------------------------------------------------------------------------------------------------|-----------------|
| B1       | W Preece   | 6/07/2016  | Redesign of Starline Product                                                                                         | For Manufacture |
| B2       | JeremyD    | 3/11/2016  | Dim 465 & 77 were 420 & 32 respectively                                                                              | For Manufacture |
| C1       | JeremyD    | 17/10/2017 |                                                                                                                      | For Manufacture |
| C2       | T Herron   | 28/03/2018 | Hexserts Changed to Suit M4, Hole Alignemnt Issue With p11 and p36<br>Corrected, Thumb Screws to Replace Wing Screws | For Manufacture |
| D1       | JeremyD    | 14/02/2019 | Dim 300 & 1000 were 200 & 900 resp.                                                                                  | For Manufacture |

## **Unit Controls**

- Main Switch for Power
- Speed Control for Conveyor
- Simmerstat for Top Elements
- Simmerstat for Bottom Elements