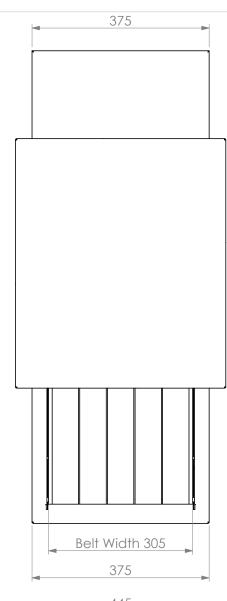

## Oven Chamber

- Chamber Width = 315mm
- Chamber Length = 500
- Chamber Entry/Exit Height = 40-85mm (Variable)
- Convyeor Belt Width = 305mm

| REV/VER. | REVISED BY | DATE       | REVISION DESCRIPTION                                                                                                          | STATUS          |
|----------|------------|------------|-------------------------------------------------------------------------------------------------------------------------------|-----------------|
| B1       | W Preece   | 6/07/2016  | Redesign of Starline Product                                                                                                  | For Manufacture |
| B2       | JeremyD    | 3/11/2016  | Dim 465 & 77 were 420 & 32 respectively                                                                                       | For Manufacture |
| C1       | JeremyD    | 17/10/2017 |                                                                                                                               | For Manufacture |
| C2       | T Herron   | 28/03/2018 | Hexserts Cutouts Changed to Suit M4, Thumb Screws to Replace Wing Screws, Hole Alignment Issue Between p11 and p36 Corrected. | For Manufacture |
| D1       | JeremyD    | 14/02/2019 | Dim 300 & 1000 were 200 & 900 resp.                                                                                           | For Manufacture |