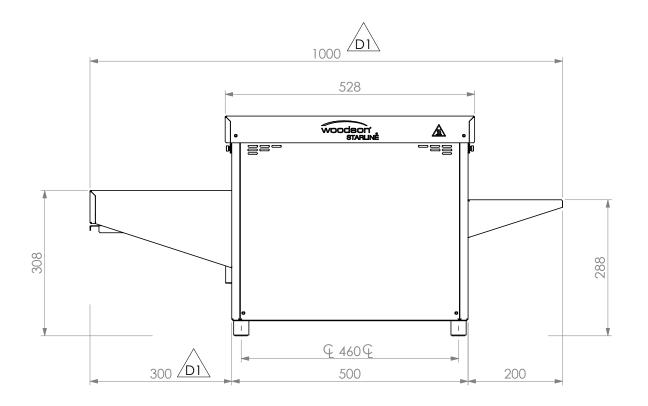

## Oven Chamber

- Chamber Width = 315mm
- Chamber Length = 500
- Chamber Entry/Exit Height = 40-85mm (Variable)
- Convyeor Belt Width = 305mm

| REV/VER. | REVISED BY | DATE       | REVISION DESCRIPTION                                                                                                          | STATUS          |
|----------|------------|------------|-------------------------------------------------------------------------------------------------------------------------------|-----------------|
| B1       | W Preece   | 6/07/2016  | Redesign of Starline Product                                                                                                  | For Manufacture |
| B2       | JeremyD    | 3/11/2016  | Dim 465 & 77 were 420 & 32 respectively                                                                                       | For Manufacture |
| C1       | JeremyD    | 17/10/2017 |                                                                                                                               | For Manufacture |
| C2       | T Herron   | 28/03/2018 | Hexserts Cutouts Changed to Suit M4, Thumb Screws to Replace Wing Screws, Hole Alignment Issue Between p11 and p36 Corrected. | For Manufacture |
| D1       | JeremyD    | 14/02/2019 | Dim 300 & 1000 were 200 & 900 resp.                                                                                           | For Manufacture |