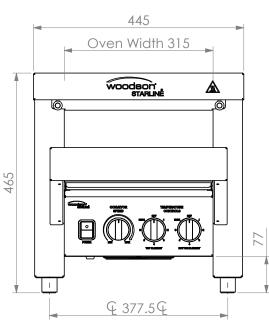

## Oven Chamber

- Chamber Width = 315mm
- Chamber Length = 500
- Chamber Entry/Exit Height = 40-85mm (Variable)
- Convyeor Belt Width = 305mm

| REV/VER. | REVISED BY | DATE       | REVISION DESCRIPTION                                                                                                          | STATUS          |
|----------|------------|------------|-------------------------------------------------------------------------------------------------------------------------------|-----------------|
| B1       | W Preece   | 6/07/2016  | Redesign of Starline Product                                                                                                  | For Manufacture |
| B2       | JeremyD    | 3/11/2016  | Dim 465 & 77 were 420 & 32 respectively                                                                                       | For Manufacture |
| C1       | JeremyD    | 17/10/2017 |                                                                                                                               | For Manufacture |
| C2       | T Herron   | 28/03/2018 | Hexserts Cutouts Changed to Suit M4, Thumb Screws to Replace Wing Screws, Hole Alignment Issue Between p11 and p36 Corrected. | For Manufacture |
| D1       | JeremyD    | 14/02/2019 | Dim 300 & 1000 were 200 & 900 resp.                                                                                           | For Manufacture |