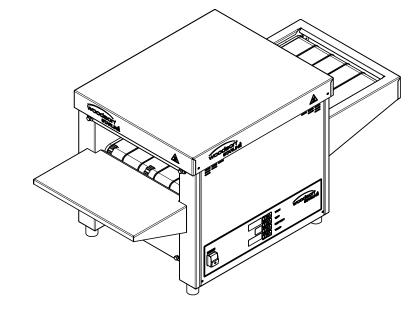

## Oven Chamber

- Chamber Width = 315mm - Chamber Length = 500mm
- Chamber Entry/Exit Height = 40-85mm (Variable)
- Convyeor Belt Width = 305mm

| REV/VER. | REVISED BY      | DATE       | REVISION DESCRIPTION                                                                                   | STATUS          |
|----------|-----------------|------------|--------------------------------------------------------------------------------------------------------|-----------------|
| C1       | JeremyD         | 03/08/2018 | Derived Design                                                                                         | For Manufacture |
| C2       | JeremyD         | 20/08/2018 | Elements Fitted from one side. Various minor sheet metal updates.<br>Gear Head CMMG.0017 was CMMG.0004 | For Manufacture |
| D1       | JeremyD         | 14/02/2019 | Dim 300 & 1000 were 200 & 900 resp.                                                                    | For Manufacture |
| E1       | J.Descroizilles | 27/06/2019 | Changed thermocouples and various minor sheetmetal updates                                             | For Manufacture |