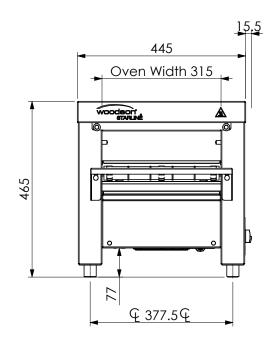

## Oven Chamber

- Chamber Width = 315mm - Chamber Length = 500mm
- Chamber Entry/Exit Height = 40-85mm (Variable)
- Convyeor Belt Width = 305mm

| REV/VER. | REVISED BY      | DATE       | REVISION DESCRIPTION                                                                                   | STATUS          |
|----------|-----------------|------------|--------------------------------------------------------------------------------------------------------|-----------------|
| C1       | JeremyD         | 03/08/2018 | Derived Design                                                                                         | For Manufacture |
| C2       | JeremyD         | 20/08/2018 | Elements Fitted from one side. Various minor sheet metal updates.<br>Gear Head CMMG.0017 was CMMG.0004 | For Manufacture |
| D1       | JeremyD         | 14/02/2019 | Dim 300 & 1000 were 200 & 900 resp.                                                                    | For Manufacture |
| E1       | J.Descroizilles | 27/06/2019 | Changed thermocouples and various minor sheetmetal updates                                             | For Manufacture |