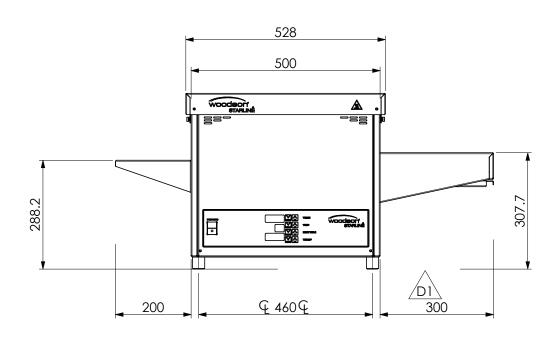

## 375 Belt Width 305 <u>D1</u> <u>8</u> 375

## Oven Chamber

- Chamber Width = 315mm - Chamber Length = 500mm
- Chamber Entry/Exit Height = 40-85mm (Variable)
- Convyeor Belt Width = 305mm

| REV/VER. | REVISED BY      | DATE       | REVISION DESCRIPTION                                                                                   | STATUS          |
|----------|-----------------|------------|--------------------------------------------------------------------------------------------------------|-----------------|
| C1       | JeremyD         | 03/08/2018 | Derived Design                                                                                         | For Manufacture |
| C2       | JeremyD         | 20/08/2018 | Elements Fitted from one side. Various minor sheet metal updates.<br>Gear Head CMMG.0017 was CMMG.0004 | For Manufacture |
| D1       | JeremyD         | 14/02/2019 | Dim 300 & 1000 were 200 & 900 resp.                                                                    | For Manufacture |
| E1       | J.Descroizilles | 27/06/2019 | Changed thermocouples and various minor sheetmetal updates                                             | For Manufacture |