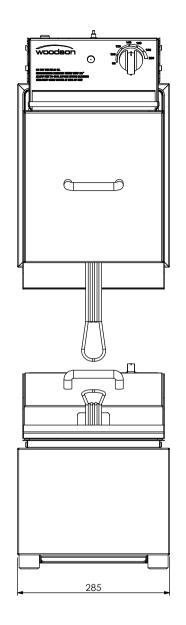

Product Details

Electrical Connection : Supply single phase : 240v, 13.4amps, 3200w, 15amp plug & lead supplied : 1 element @ 3200w (240V)

Pan Size : 1/2 x 200 deep, 1 of
Unit Controls : Knob with 205deg thermostat and indicator light : Reset button for 238deg thermal overload