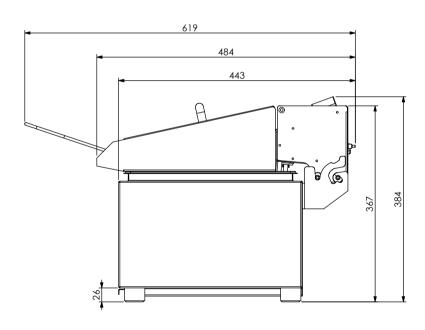

Product Details

Electrical Connection : Supply single phase : 240v, 13.4amps, 3200w, 15amp plug & lead supplied : 1 element @ 3200w (240V)

Pan Size : 1/2 x 200 deep, 1 of
Unit Controls : Knob with 205deg thermostat and indicator light : Reset button for 238deg thermal overload