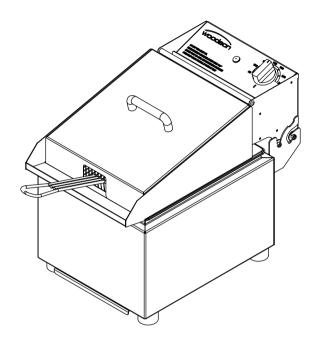

Product Details

Electrical Connection : Supply single phase : 240v, 13.4amps, 3200w, 15amp plug & lead supplied : 1 element @ 3200w (240V)

Pan Size : 1/2 x 200 deep, 1 of
Unit Controls : Knob with 205deg thermostat and indicator light : Reset button for 238deg thermal overload