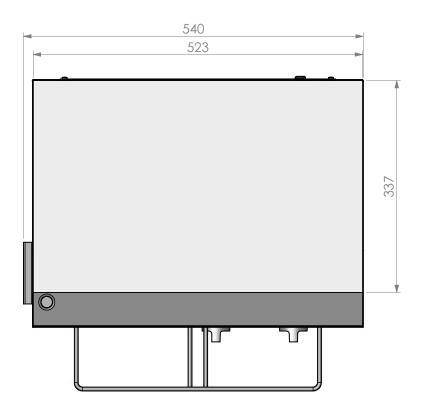

: 523 x 337 x 8 mm

**Chamber Size** : 401 x 103 x 250 mm

Max. Entry Height : 68 **mm** 

|   | 250 | <b>*</b> |
|---|-----|----------|
|   |     |          |
|   |     |          |
| - | 417 |          |

| REV/VER. | REVISED BY      | DATE       | REVISION DESCRIPTION                                                                                                                                                                                                                                     | STATUS          |
|----------|-----------------|------------|----------------------------------------------------------------------------------------------------------------------------------------------------------------------------------------------------------------------------------------------------------|-----------------|
| C1       | J.Descroizilles | 3/10/2018  | Complete Product Redesign. Product ID was W.GDT65.                                                                                                                                                                                                       | For Manufacture |
| B1       | N Wooler        | 14/08/2014 | Revision\version change from A to B1. Material changed from 430 BA to 430 No.4. New SW file name structure introduced. All part revisions have changed. Refer to each part sheet for details of revision change. Unit was previously known as SP-WGDT65. | For Manufacture |
| Al       | N Wooler        | 01/03/2005 | Original design.                                                                                                                                                                                                                                         | For Manufacture |
|          |                 |            |                                                                                                                                                                                                                                                          |                 |

| PART No:     | W-GDT65-15-a00 C1                                 |           |
|--------------|---------------------------------------------------|-----------|
| DESCRIPTION: | Woodson;Griddle Toaster;523 x 337m<br>Plate;15amp | m         |
| DWG No:      |                                                   | Dwg. Issu |