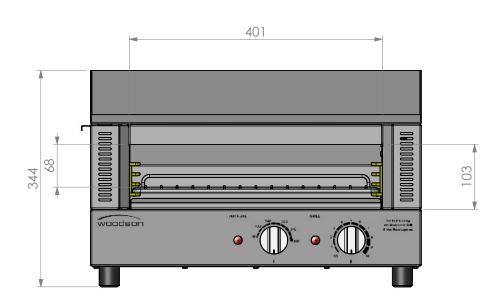

: 523 x 337 x 8 mm

**Chamber Size** : 401 x 103 x 250 mm

Max. Entry Height : 68 **mm** 

|   | 250 | <b>*</b> |
|---|-----|----------|
|   |     |          |
|   |     |          |
| - | 417 |          |

| REV/VER. | REVISED BY      | DATE       | REVISION DESCRIPTION                                                                                                                                                                                                                                     | STATUS          |
|----------|-----------------|------------|----------------------------------------------------------------------------------------------------------------------------------------------------------------------------------------------------------------------------------------------------------|-----------------|
| C1       | J.Descroizilles | 3/10/2018  | Complete Product Redesign. Product ID was W.GDT65.                                                                                                                                                                                                       | For Manufacture |
| B1       | N Wooler        | 14/08/2014 | Revision\version change from A to B1. Material changed from 430 BA to 430 No.4. New SW file name structure introduced. All part revisions have changed. Refer to each part sheet for details of revision change. Unit was previously known as SP-WGDT65. | For Manufacture |
| Al       | N Wooler        | 01/03/2005 | Original design.                                                                                                                                                                                                                                         | For Manufacture |
|          |                 |            |                                                                                                                                                                                                                                                          |                 |