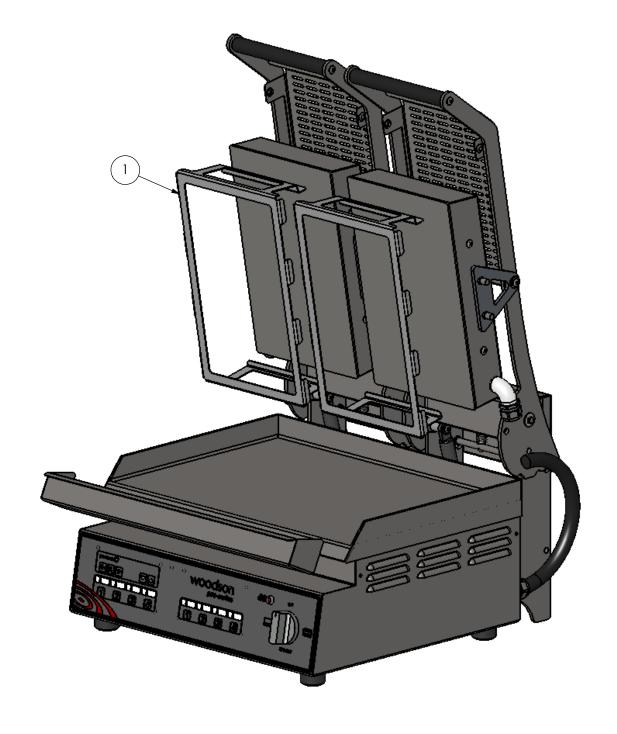

| Item No. | Part Number         | Description                             | QTY. |  |
|----------|---------------------|-----------------------------------------|------|--|
| 1        | W-GPC62SC-TCS-p01 B | Woodson;Teflon Clamping System;WGPC62SC | 2    |  |