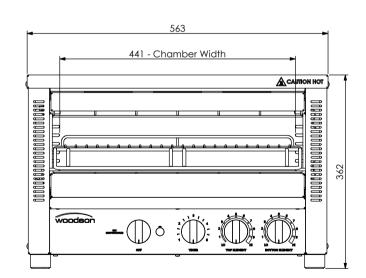

: Switch between timer or continuous use

: 5 rungs of adjustment
Chamber Dimensions : 441mm Wide x 87mm High x 259mm Deep
Rack Dimensions : 465mm Wide x 239mm Deep

| STODDART |
|----------|
| STUDDART |
| · •      |