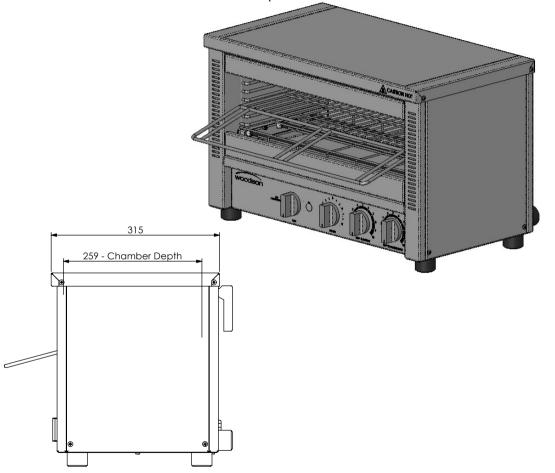

: Switch between timer or continuous use

: 5 rungs of adjustment
Chamber Dimensions : 441mm Wide x 87mm High x 259mm Deep
Rack Dimensions : 465mm Wide x 239mm Deep

| STODDART |
|----------|
| STUDDART |
| · •      |