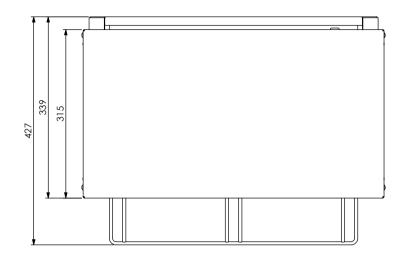

: Switch between timer or continuous use

: 5 rungs of adjustment
Chamber Dimensions : 441mm Wide x 87mm High x 259mm Deep
Rack Dimensions : 465mm Wide x 239mm Deep

| STODDART |
|----------|
| STUDDART |
| · •      |