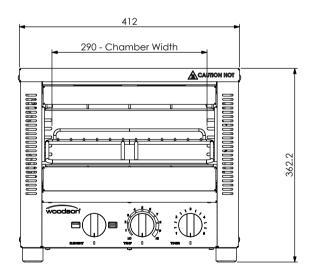

: Switch between top only or top & bottom elements.
: 5 rungs of adjustment

Chamber Dimensions : 290mm Wide x 87mm High x 259mm Deep

Rack Dimensions : 314mm Wide x 239mm Deep

| REV/VER. | REVISED BY | DATE       | REVISION DESCRIPTION                                                        | STATUS          |
|----------|------------|------------|-----------------------------------------------------------------------------|-----------------|
| A2       | T Herron   | 12/08/2019 | Control panel split for ease of manutacture, some told sequences<br>changed | For Manufacture |
| Al       | T Herron   | 9/01/2019  | Original Design                                                             | Revised         |