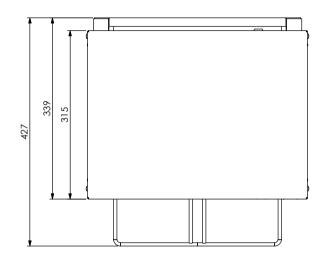

: Switch between top only or top & bottom elements.
: 5 rungs of adjustment

Chamber Dimensions : 290mm Wide x 87mm High x 259mm Deep

Rack Dimensions : 314mm Wide x 239mm Deep

| REV/VER. | REVISED BY | DATE       | REVISION DESCRIPTION                                                        | STATUS          |
|----------|------------|------------|-----------------------------------------------------------------------------|-----------------|
| A2       | T Herron   | 12/08/2019 | Control panel split for ease of manutacture, some told sequences<br>changed | For Manufacture |
| Al       | T Herron   | 9/01/2019  | Original Design                                                             | Revised         |