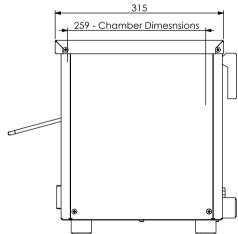

: Switch between top only or top & bottom elements.
: 5 rungs of adjustment

Chamber Dimensions : 290mm Wide x 87mm High x 259mm Deep

Rack Dimensions : 314mm Wide x 239mm Deep

| REV/VER. | REVISED BY | DATE       | REVISION DESCRIPTION                                                        | STATUS          |
|----------|------------|------------|-----------------------------------------------------------------------------|-----------------|
| A2       | T Herron   | 12/08/2019 | Control panel split for ease of manutacture, some told sequences<br>changed | For Manufacture |
| Al       | T Herron   | 9/01/2019  | Original Design                                                             | Revised         |