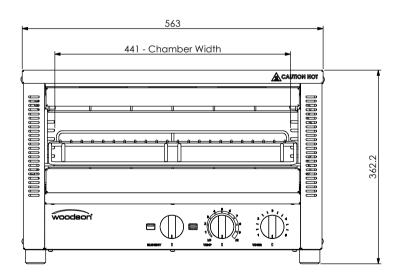

: Switch between top only or top & bottom elements.
: 5 rungs of adjustment

Chamber Dimensions : 441mm Wide x 87mm High x 259mm Deep

Rack Dimensions : 465mm Wide x 239mm Deep

| REV/VER. | REVISED BY | DATE       | REVISION DESCRIPTION                                                        | STATUS          |
|----------|------------|------------|-----------------------------------------------------------------------------|-----------------|
| A2       | T Herron   | 12/08/2019 | Control panel split for ease of manutacture, some told sequences<br>changed | For Manufacture |
| Al       | T Herron   | 13/12/2018 | Original Design                                                             | Revised         |
|          |            |            |                                                                             |                 |