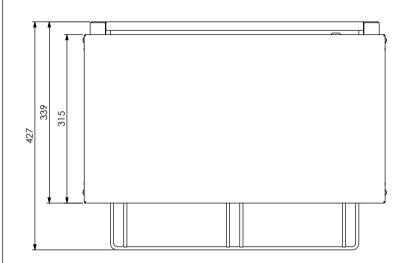

: Switch between top only or top & bottom elements.
: 5 rungs of adjustment

Chamber Dimensions : 441mm Wide x 87mm High x 259mm Deep

Rack Dimensions : 465mm Wide x 239mm Deep

| REV/VER. | REVISED BY | DATE       | REVISION DESCRIPTION                                                        | STATUS          |
|----------|------------|------------|-----------------------------------------------------------------------------|-----------------|
| A2       | T Herron   | 12/08/2019 | Control panel split for ease of manutacture, some told sequences<br>changed | For Manufacture |
| Al       | T Herron   | 13/12/2018 | Original Design                                                             | Revised         |
|          |            |            |                                                                             |                 |