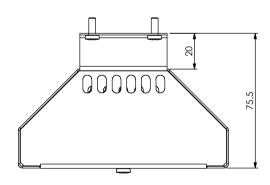

|    |           |              |                                                                                                                                       |               |                               | PART No:     | W-HLU1 B1                 |             |
|----|-----------|--------------|---------------------------------------------------------------------------------------------------------------------------------------|---------------|-------------------------------|--------------|---------------------------|-------------|
|    |           | NAME         | SIGNATURE                                                                                                                             | DATE          | UNLESS OTHERWISE SPECIFIED:   | DESCRIPTION: | Woodson Heat Lamp 300watt |             |
|    | DRAWN     | N Wooler     |                                                                                                                                       | 19/07/2004    | DIMENSIONS ARE IN MILLIMETERS |              | •                         |             |
| т  | APPV'D    |              |                                                                                                                                       |               | MATERIAL:                     |              |                           |             |
| •  | Weight:   |              | eight: THICKNESS:                                                                                                                     |               | DWG No:                       |              | Dwg. Issu                 |             |
|    | Surface A | rea:         | <del>Ф</del>                                                                                                                          | $\Rightarrow$ | FINISH:                       | W-HLU1       | -d01 B1                   |             |
| 1U | DO NOT SO | CALE DRAWING | AWING This drawing remains the property of Tom Stoddart Pty Ltd ABN 16 009 690 251 & cannot be reproduced without prior permission A3 |               |                               |              |                           | heet 1 of 9 |