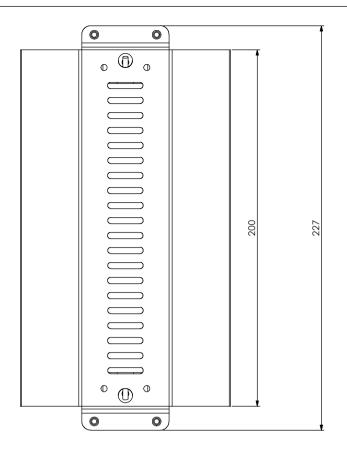

|    |           |              |                                                                                                                                       |               |                               | PART No:     | W-HLU1 B1                 |             |
|----|-----------|--------------|---------------------------------------------------------------------------------------------------------------------------------------|---------------|-------------------------------|--------------|---------------------------|-------------|
|    |           | NAME         | SIGNATURE                                                                                                                             | DATE          | UNLESS OTHERWISE SPECIFIED:   | DESCRIPTION: | Woodson Heat Lamp 300watt |             |
|    | DRAWN     | N Wooler     |                                                                                                                                       | 19/07/2004    | DIMENSIONS ARE IN MILLIMETERS |              | •                         |             |
| т  | APPV'D    |              |                                                                                                                                       |               | MATERIAL:                     |              |                           |             |
| •  | Weight:   |              | eight: THICKNESS:                                                                                                                     |               | DWG No:                       |              | Dwg. Issu                 |             |
|    | Surface A | rea:         | <del>Ф</del>                                                                                                                          | $\Rightarrow$ | FINISH:                       | W-HLU1       | -d01 B1                   |             |
| 1U | DO NOT SO | CALE DRAWING | AWING This drawing remains the property of Tom Stoddart Pty Ltd ABN 16 009 690 251 & cannot be reproduced without prior permission A3 |               |                               |              |                           | heet 1 of 9 |