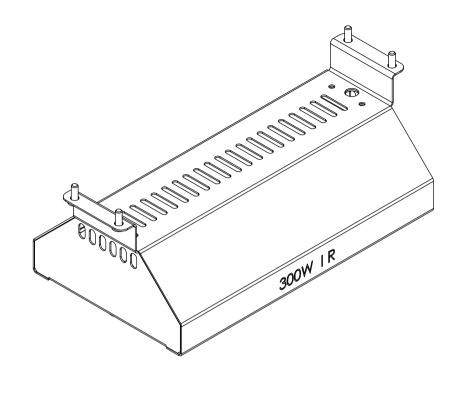

|    |           |              |                                                                                                                                       |               |                               | PART No:     | W-HLU1 B1                 |             |
|----|-----------|--------------|---------------------------------------------------------------------------------------------------------------------------------------|---------------|-------------------------------|--------------|---------------------------|-------------|
|    |           | NAME         | SIGNATURE                                                                                                                             | DATE          | UNLESS OTHERWISE SPECIFIED:   | DESCRIPTION: | Woodson Heat Lamp 300watt |             |
|    | DRAWN     | N Wooler     |                                                                                                                                       | 19/07/2004    | DIMENSIONS ARE IN MILLIMETERS |              | •                         |             |
| т  | APPV'D    |              |                                                                                                                                       |               | MATERIAL:                     |              |                           |             |
| •  | Weight:   |              | eight: THICKNESS:                                                                                                                     |               | DWG No:                       |              | Dwg. Issu                 |             |
|    | Surface A | rea:         | <del>Ф</del>                                                                                                                          | $\Rightarrow$ | FINISH:                       | W-HLU1       | -d01 B1                   |             |
| 1U | DO NOT SO | CALE DRAWING | AWING This drawing remains the property of Tom Stoddart Pty Ltd ABN 16 009 690 251 & cannot be reproduced without prior permission A3 |               |                               |              |                           | heet 1 of 9 |