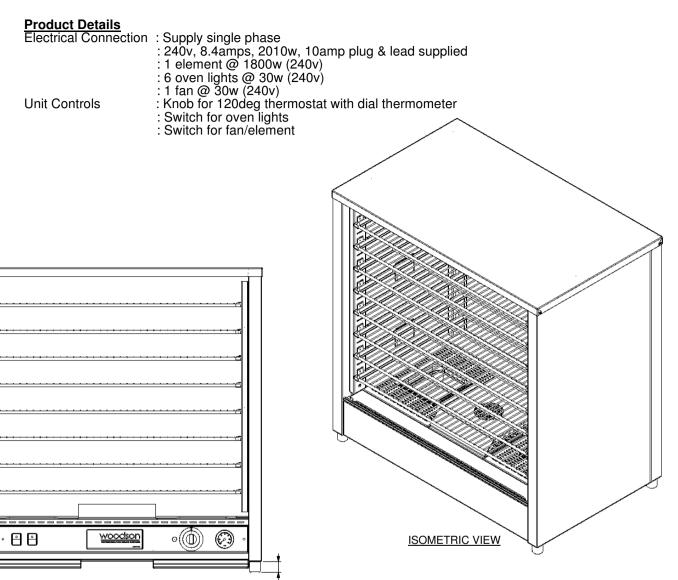

**FRONT ELEVATION** 

|                                                                                                               |                                                                                                      |          |           |           |                               | PART NO: W-PIP200-PA B2                                                |            |  |  |  |  |  |
|---------------------------------------------------------------------------------------------------------------|------------------------------------------------------------------------------------------------------|----------|-----------|-----------|-------------------------------|------------------------------------------------------------------------|------------|--|--|--|--|--|
|                                                                                                               |                                                                                                      | NAME     | SIGNATURE | DATE      | UNLESS OTHERWISE SPECIFIED:   |                                                                        |            |  |  |  |  |  |
|                                                                                                               | DRAWN                                                                                                | N Wooler |           | 1/03/2005 | DIMENSIONS ARE IN MILLIMETERS |                                                                        | е          |  |  |  |  |  |
| -                                                                                                             | APPV'D                                                                                               |          |           |           | MATERIAL:                     | Assembly                                                               |            |  |  |  |  |  |
|                                                                                                               | Weight:<br>Surface Area:                                                                             |          |           |           | THICKNESS:<br>FINISH:         | DWG No:<br>W-PIP200-PA-d01 B2                                          | Dwg. Issue |  |  |  |  |  |
| DO NOT SCALE DRAWING This drawing remains the property of Tom Stoddart Pty Ltd ABN 16 009 690 251 & cannot be |                                                                                                      |          |           |           |                               | 16 009 690 251 & cannot be reproduced without prior permission A3 Sher | et 1 of 9  |  |  |  |  |  |
|                                                                                                               | File Location: G:\03_Engineering\Woodson\W-PIP200 Pie Display;200 Capacity;Pro Series\01_Solidworks\ |          |           |           |                               |                                                                        |            |  |  |  |  |  |