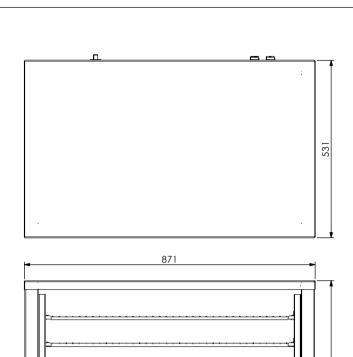

**FRONT ELEVATION** 

|                                                                                                               |                                                                                                      |          |           |           |                               | PART NO: W-PIP200-PA B2                                                |            |  |  |  |  |  |
|---------------------------------------------------------------------------------------------------------------|------------------------------------------------------------------------------------------------------|----------|-----------|-----------|-------------------------------|------------------------------------------------------------------------|------------|--|--|--|--|--|
|                                                                                                               |                                                                                                      | NAME     | SIGNATURE | DATE      | UNLESS OTHERWISE SPECIFIED:   |                                                                        |            |  |  |  |  |  |
|                                                                                                               | DRAWN                                                                                                | N Wooler |           | 1/03/2005 | DIMENSIONS ARE IN MILLIMETERS |                                                                        | е          |  |  |  |  |  |
| -                                                                                                             | APPV'D                                                                                               |          |           |           | MATERIAL:                     | Assembly                                                               |            |  |  |  |  |  |
|                                                                                                               | Weight:<br>Surface Area:                                                                             |          |           |           | THICKNESS:<br>FINISH:         | DWG No:<br>W-PIP200-PA-d01 B2                                          | Dwg. Issue |  |  |  |  |  |
| DO NOT SCALE DRAWING This drawing remains the property of Tom Stoddart Pty Ltd ABN 16 009 690 251 & cannot be |                                                                                                      |          |           |           |                               | 16 009 690 251 & cannot be reproduced without prior permission A3 Sher | et 1 of 9  |  |  |  |  |  |
|                                                                                                               | File Location: G:\03_Engineering\Woodson\W-PIP200 Pie Display;200 Capacity;Pro Series\01_Solidworks\ |          |           |           |                               |                                                                        |            |  |  |  |  |  |