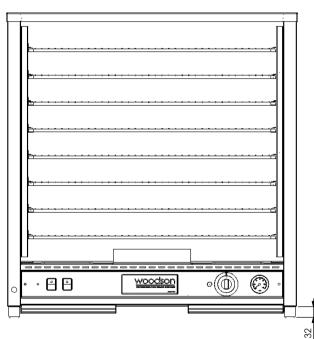

**FRONT ELEVATION** 

|                                                                                                               |                                                                                                      |          |           |           |                               | PART NO: W-PIP200-PA B2                                                |            |  |  |  |  |  |
|---------------------------------------------------------------------------------------------------------------|------------------------------------------------------------------------------------------------------|----------|-----------|-----------|-------------------------------|------------------------------------------------------------------------|------------|--|--|--|--|--|
|                                                                                                               |                                                                                                      | NAME     | SIGNATURE | DATE      | UNLESS OTHERWISE SPECIFIED:   |                                                                        |            |  |  |  |  |  |
|                                                                                                               | DRAWN                                                                                                | N Wooler |           | 1/03/2005 | DIMENSIONS ARE IN MILLIMETERS |                                                                        | е          |  |  |  |  |  |
| -                                                                                                             | APPV'D                                                                                               |          |           |           | MATERIAL:                     | Assembly                                                               |            |  |  |  |  |  |
|                                                                                                               | Weight:<br>Surface Area:                                                                             |          |           |           | THICKNESS:<br>FINISH:         | DWG No:<br>W-PIP200-PA-d01 B2                                          | Dwg. Issue |  |  |  |  |  |
| DO NOT SCALE DRAWING This drawing remains the property of Tom Stoddart Pty Ltd ABN 16 009 690 251 & cannot be |                                                                                                      |          |           |           |                               | 16 009 690 251 & cannot be reproduced without prior permission A3 Sher | et 1 of 9  |  |  |  |  |  |
|                                                                                                               | File Location: G:\03_Engineering\Woodson\W-PIP200 Pie Display;200 Capacity;Pro Series\01_Solidworks\ |          |           |           |                               |                                                                        |            |  |  |  |  |  |