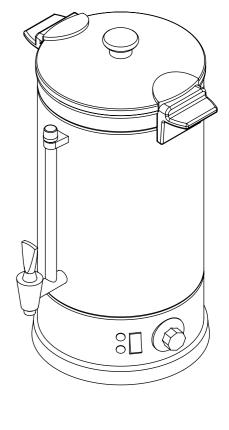

|                      |          |     |         |             |                                         | PART No:       | Assem        |
|----------------------|----------|-----|---------|-------------|-----------------------------------------|----------------|--------------|
|                      | NAME     | SIG | SNATURE | DATE        | UNLESS OTHERWISE SPECIFIED:             |                |              |
| DRAWN                | N Wooler |     |         | 23/11/2012  | DIMENSIONS ARE IN MILLIMETERS           | DESCRIPTION:   |              |
| APPV'D               |          |     |         |             | MATERIAL:                               |                |              |
| Weight:              |          | 4   |         | THICKNESS:  | DWC No:                                 | SP-W-U         |              |
| Surface Area:        |          |     | 4       |             | FINISH:                                 | DWG NO:        | 31 - 77-0    |
| DO NOT SCALE DRAWING |          |     | This c  | drawing rem | ains the property of Tom Stoddart Pty I | td & cannot be | e reproduced |