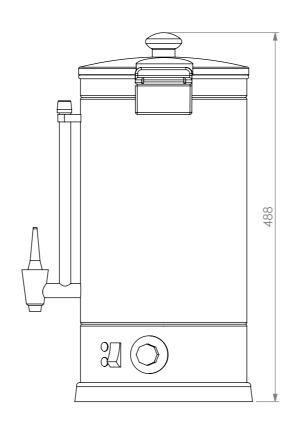

|                      |          |     |         |             |                                         | PART No:       | Assem        |
|----------------------|----------|-----|---------|-------------|-----------------------------------------|----------------|--------------|
|                      | NAME     | SIG | SNATURE | DATE        | UNLESS OTHERWISE SPECIFIED:             |                |              |
| DRAWN                | N Wooler |     |         | 23/11/2012  | DIMENSIONS ARE IN MILLIMETERS           | DESCRIPTION:   |              |
| APPV'D               |          |     |         |             | MATERIAL:                               |                |              |
| Weight:              |          | 4   |         | THICKNESS:  | DWC No:                                 | SP-W-U         |              |
| Surface Area:        |          |     | 4       |             | FINISH:                                 | DWG NO:        | 31 - 77-0    |
| DO NOT SCALE DRAWING |          |     | This c  | drawing rem | ains the property of Tom Stoddart Pty I | td & cannot be | e reproduced |