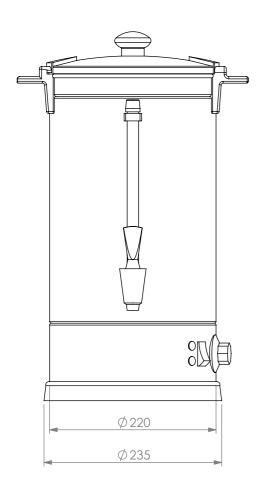

|                      |          |     |         |             |                                         | PART No:       | Assem        |
|----------------------|----------|-----|---------|-------------|-----------------------------------------|----------------|--------------|
|                      | NAME     | SIG | SNATURE | DATE        | UNLESS OTHERWISE SPECIFIED:             |                |              |
| DRAWN                | N Wooler |     |         | 23/11/2012  | DIMENSIONS ARE IN MILLIMETERS           | DESCRIPTION:   |              |
| APPV'D               |          |     |         |             | MATERIAL:                               |                |              |
| Weight:              |          | 4   |         | THICKNESS:  | DWC No:                                 | SP-W-U         |              |
| Surface Area:        |          |     | 4       |             | FINISH:                                 | DWG NO:        | 31 - 77-0    |
| DO NOT SCALE DRAWING |          |     | This c  | drawing rem | ains the property of Tom Stoddart Pty I | td & cannot be | e reproduced |