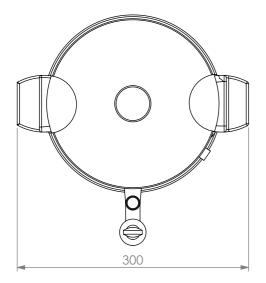

|                      |          |     |         |             |                                         | PART No:       | Assem        |
|----------------------|----------|-----|---------|-------------|-----------------------------------------|----------------|--------------|
|                      | NAME     | SIG | SNATURE | DATE        | UNLESS OTHERWISE SPECIFIED:             |                |              |
| DRAWN                | N Wooler |     |         | 23/11/2012  | DIMENSIONS ARE IN MILLIMETERS           | DESCRIPTION:   |              |
| APPV'D               |          |     |         |             | MATERIAL:                               |                |              |
| Weight:              |          | 4   |         | THICKNESS:  | DWC No:                                 | SP-W-U         |              |
| Surface Area:        |          |     | 4       |             | FINISH:                                 | DWG NO:        | 31 - 77-0    |
| DO NOT SCALE DRAWING |          |     | This c  | drawing rem | ains the property of Tom Stoddart Pty I | td & cannot be | e reproduced |