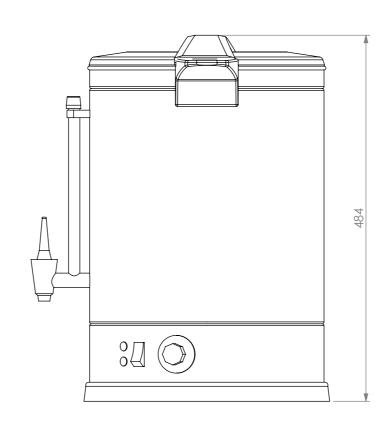

STODDAR1 MANUFACTURING TOM STODDART Pty Ltd ACN 009 690 251 www.stoddart.com.au

|               |                      |          |           |         |                                                                                                            |                               | PART No: <b>Assem1</b> |
|---------------|----------------------|----------|-----------|---------|------------------------------------------------------------------------------------------------------------|-------------------------------|------------------------|
| <b>T</b><br>G |                      | NAME     | SIC       | SNATURE | DATE                                                                                                       | UNLESS OTHERWISE SPECIFIED:   |