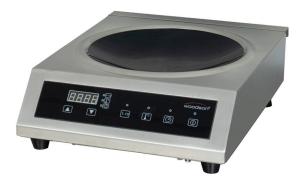

## Single Induction Wok Bowl WI.WKCT.1.3500

## **Product Information:**

- High energy efficiency commercial cooktop with glass ceramic bowl (only Woodson Induction Woks are suitable for use with Woodson Induction Cooktops)
- Clear LED display for power setting, temperature and time
- Choice of precise power settings from 0 10 in single digit increments or temperature control from 60°C - 240°C
- Timer control from 1 180 minutes
- Audio alert after timed cooking whereby unit transitions into standby mode to avoid over cooking of produce
- Automatic pan detection for instant energy transmission to the pan and almost no energy consumption when the pan is not present
- Automatic shutdown after 4 minutes of non-use
- Integral cleanable and replaceable grease filter to ensure cleaner and cooler air intake for optimum reliability
- Ducted twin integral cooling fans to keep electronics cool during high demand