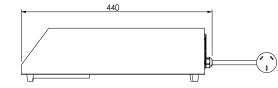

## **Specifications:**

| Model    | WI.WKCT.1.3500         |
|----------|------------------------|
| Height   | 116mm                  |
| Width    | 340mm                  |
| Depth    | 440mm                  |
| Power    | 3.5kW                  |
|          | 15A Plug & lead fitted |
| Wok Size | Suits Woodson          |
|          | 14" induction wok      |