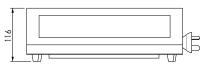

## **Specifications:**

| Model    | WI.WKCT.1.3500         |
|----------|------------------------|
| Height   | 116mm                  |
| Width    | 340mm                  |
| Depth    | 440mm                  |
| Power    | 3.5kW                  |
|          | 15A Plug & lead fitted |
| Wok Size | Suits Woodson          |
|          | 14" induction wok      |