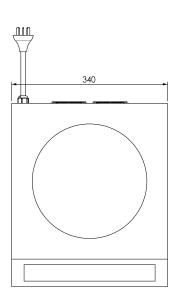

## **Specifications:**

| Model    | WI.WKCT.1.3500         |
|----------|------------------------|
| Height   | 116mm                  |
| Width    | 340mm                  |
| Depth    | 440mm                  |
| Power    | 3.5kW                  |
|          | 15A Plug & lead fitted |
| Wok Size | Suits Woodson          |
|          | 14" induction wok      |