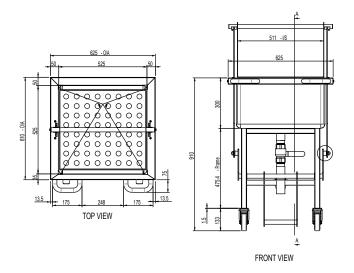

## **Technical Data:**

Dimensions: W x D x H: 625 X 685 X 1240

#### Assisted Lift:

- Practical equipment to assist in reduction of OH & S issues in dish wash area
- Ergonomically designed handles
- Eliminates lifting of heavy soaking trays, reduces twisting and turning associated with positioning full racks on dish wash entry allows cups and/or cutlery to be soaked at safe working height
- Foot operated assisted lift allows basket to be raised out of soaking solution to 910mm, so that basket can be slid over wet deck onto dish wash entry bench, ready for wash and sanitising
- Sturdy 32mm stainless steel square tube legs
- 300mm deep sinks suits 2 x standard 500 x 500 dishwasher baskets.