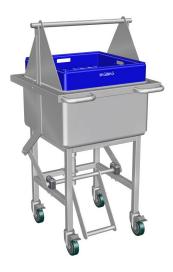

#### **Product Information:**

- Robust construction from 304 grade stainless steel with a No.4 finish
- 25mm radius internal corners to stainless steel sink prevent bacteria growth in sharp corners, easy to clean
- 50mm stainless steel ball valve enables easy draining
- Easy-push 125mm swivel castors, with brakes
- Mobile so can be pushed and positioned where convenient

#### Assisted Lift:

- Practical equipment to assist in reduction of OH & S issues in dish wash area
- Ergonomically designed handles
- Eliminates lifting of heavy soaking trays, reduces twisting and turning associated with positioning full racks on dish wash entry allows cups and/or cutlery to be soaked at safe working height
- Foot operated assisted lift allows basket to be raised out of soaking solution to 910mm, so that basket can be slid over wet deck onto dish wash entry bench, ready for wash and sanitising
- Sturdy 32mm stainless steel square tube legs
- 300mm deep sinks suits 2 x standard 500 x 500 dishwasher baskets.