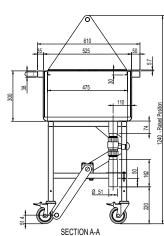

## **Technical Data:**

Dimensions: W x D x H: 625 X 685 X 1240

#### Assisted Lift:

- Practical equipment to assist in reduction of OH & S issues in dish wash area
- Ergonomically designed handles
- Eliminates lifting of heavy soaking trays, reduces twisting and turning associated with positioning full racks on dish wash entry allows cups and/or cutlery to be soaked at safe working height
- Foot operated assisted lift allows basket to be raised out of soaking solution to 910mm, so that basket can be slid over wet deck onto dish wash entry bench, ready for wash and sanitising
- Sturdy 32mm stainless steel square tube legs
- 300mm deep sinks suits 2 x standard 500 x 500 dishwasher baskets.