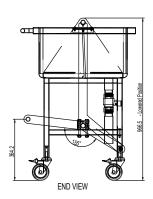

## **Technical Data:**

Dimensions: W x D x H: 625 X 685 X 1240

#### Assisted Lift:

- Practical equipment to assist in reduction of OH & S issues in dish wash area
- Ergonomically designed handles
- Eliminates lifting of heavy soaking trays, reduces twisting and turning associated with positioning full racks on dish wash entry allows cups and/or cutlery to be soaked at safe working height
- Foot operated assisted lift allows basket to be raised out of soaking solution to 910mm, so that basket can be slid over wet deck onto dish wash entry bench, ready for wash and sanitising
- Sturdy 32mm stainless steel square tube legs
- 300mm deep sinks suits 2 x standard 500 x 500 dishwasher baskets.