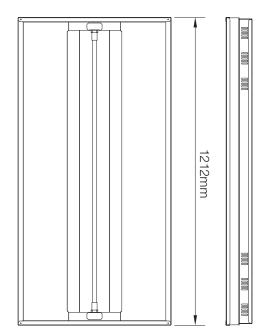

| 4 ft  | 100%        | 100%            |
|                        | 6 ft  | 100%        | 100%            |
|                        | 10 ft | 99.21%      | 99.99%          |
|                        |       |             |                 |
| UVGI Disinfectant Rate |       | Influenza A | MHV Coronavirus |
| 1 hour                 | 4 ft  | 100%        | 100%            |
|                        | 6 ft  | 100%        | 100%            |
|                        | 10 ft | 99.99%      | 100%            |
| UVGI Disinfectant Rate |       | Influenza A | MHV Coronavirus |
| 2 hour                 | 4 ft  | 100%        | 100%            |
|                        | 6 ft  | 100%        | 100%            |
|                        | 10 ft | 100%        | 100%            |





Dimensions: