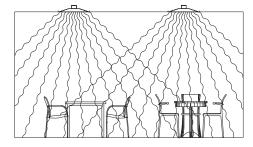

## Application:

The UVGI Overhead Light is a 24" by 48" fixture designed to fit in standard ceiling system.

Multiple Units throughout the space can be utilised during unoccupied times to disinfect up to 99.99% of all exposed surfaces.

## Features & Benefits:

- Multiple Units throughout the space to be energized during unoccupied times to disinfect up to 99.99% of all exposed surfaces
- UVGI (Ultraviolet Germicidal Irradiation)
- Inactivation of airborne viruses and bacteria, influenza and various Salmonella species
- Halton Control System Main PLC
- Occupancy Sensors
- Timers
- Integrated to Halton Connect
- 230V ac 50hz 15A circuit is required