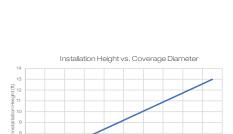

minutes             | 4 ft  | 100%        | 100%            |
|                        | 6 ft  | 100%        | 100%            |
|                        | 10 ft | 99.21%      | 99.99%          |
|                        |       |             |                 |
| UVGI Disinfectant Rate |       | Influenza A | MHV Coronavirus |
| 1 hour                 | 4 ft  | 100%        | 100%            |
|                        | 6 ft  | 100%        | 100%            |
|                        | 10 ft | 99.99%      | 100%            |
| UVGI Disinfectant Rate |       | Influenza A | MHV Coronavirus |
| 2 hour                 | 4 ft  | 100%        | 100%            |
|                        | 6 ft  | 100%        | 100%            |
|                        | 10 ft | 100%        | 100%            |





Dimensions: