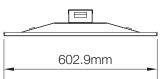

| 4 ft  | 100%        | 100%            |
|                        | 6 ft  | 100%        | 100%            |
|                        | 10 ft | 99.21%      | 99.99%          |
|                        |       |             |                 |
| UVGI Disinfectant Rate |       | Influenza A | MHV Coronavirus |
| 1 hour                 | 4 ft  | 100%        | 100%            |
|                        | 6 ft  | 100%        | 100%            |
|                        | 10 ft | 99.99%      | 100%            |
| UVGI Disinfectant Rate |       | Influenza A | MHV Coronavirus |
| 2 hour                 | 4 ft  | 100%        | 100%            |
|                        | 6 ft  | 100%        | 100%            |
|                        | 10 ft | 100%        | 100%            |





Dimensions: