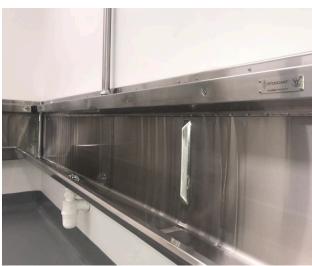

Stoddart supplied a number of wall hung urinals that were site measured to specifically fit the space provided. These urinals have been designed by Stoddart to resist vandalism and corrosion for a long service life. They are designed for minimum maintenance and maximum water efficiency.