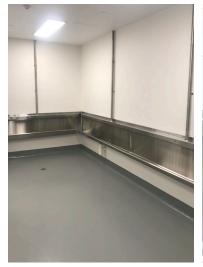

Stoddart supplied a number of wall hung urinals that were site measured to specifically fit the space provided. These urinals have been designed by Stoddart to resist vandalism and corrosion for a long service life. They are designed for minimum maintenance and maximum water efficiency.