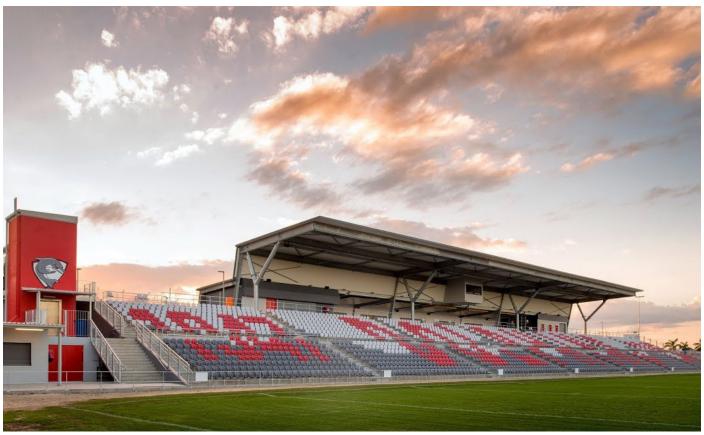

## DOLPHIN STADIUM, REDCLIFFE

Dolphin Stadium is the home ground for multiple QLD based sporting teams, including the Brisbane Roar (A-League) and the Redcliffe Dolphins (QLD Intrust Super Cup), as well as hosting multiple pre-season NRL matches and after recent renovations now has an upgraded seating capacity for up to 11,500 patrons.