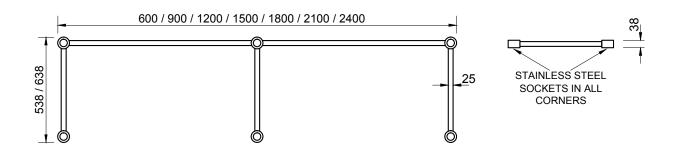

## **General Drawing:**

## **Specifications:**

| SS22.0600    | 600mm x 538mm x 38mm                             |
|--------------|--------------------------------------------------|
| SS22.0900    | 900mm x 538mm x 38mm                             |
| SS22.1200    | 1200mm x 538mm x 38mm                            |
| SS22.1500    | 1500mm x 538mm x 38mm                            |
| SS22.1800    | 1800mm x 538mm x 38mm                            |
| SS22.1800C   | 1800mm x 455mm x 38mm (To suit centre bowl unit) |
| SS22.2100    | 2100mm x 538mm x 38mm                            |
| SS22.2400    | 2400mm x 538mm x 38mm                            |
|              |                                                  |
| SS22.7.0600  | 600mm x 638mm x 38mm                             |
| SS22.7.0900  | 900mm x 638mm x 38mm                             |
| SS22.7.1200  | 1200mm x 638mm x 38mm                            |
| SS22.7.1500  | 1500mm x 638mm x 38mm                            |
| SS22.7.1800  | 1800mm x 638mm x 38mm                            |
| SS22.7.1800C | 1800mm x 455mm x 38mm (To suit centre bowl unit) |
| SS22.7.2100  | 2100mm x 638mm x 38mm                            |

2400mm x 638mm x 38mm

SS22.7.2400