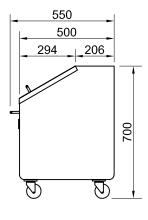

## **General Drawing:**

FRONT ELEVATION

SIDE ELEVATION

## **Specifications:**

**SS26.BIN** 500mm x 500mm x 700mm

Due to continuous product research and development, the information contained herein is subject to change without notice. Revision: A - 12/03/2021