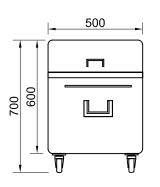

## **General Drawing:**

FRONT ELEVATION

SIDE ELEVATION

## **Specifications:**

**SS26.BIN** 500mm x 500mm x 700mm

Due to continuous product research and development, the information contained herein is subject to change without notice. Revision: A - 12/03/2021