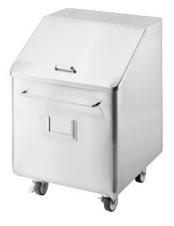

## **Product Information:**

- 1.2mm thick stainless steel construction
- Seamless construction with all radius corners for safety and ease of cleaning
- Full width piano hinged bin lid, pivoting at rear
- Stainless steel lift handle fully welded to bin lid
- 75mm diameter swivel castors, with two locking
- Stainless steel tube pull handle welded to front face
- Card slot for itemising contents