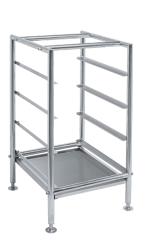

## **Product Information:**

- Glass Rack suits 435mm x 355mm dishwasher baskets
- Basket Stand suits 500mm x 500mm dishwasher baskets
- 4 basket capacity on stainless steel frame
- 25mm stainless steel round tube frame, 1.2mm thick
- Removable drip tray included
- Adjustable runners
- Supplied flat packed ready for self-assembly