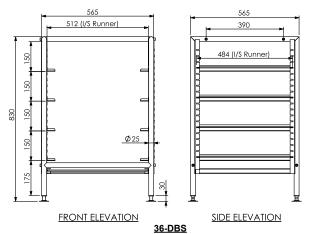

## **General Drawing:**

## **Specifications:**

| SS36.DBS | 565mm x 565mm x 830mm |
|----------|-----------------------|
|          |                       |

**SS36.GR** 418mm x 490mm x 830mm

Due to continuous product research and development, the information contained herein is subject to change without notice. Revision: A - 12/03/2021