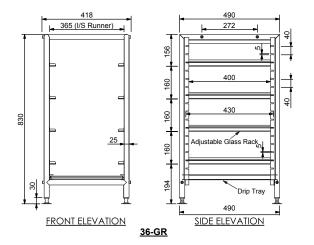

## **General Drawing:**

## **Specifications:**

| SS36.DBS | 565mm x 565mm x 830mm |
|----------|-----------------------|
|          |                       |

**SS36.GR** 418mm x 490mm x 830mm

Due to continuous product research and development, the information contained herein is subject to change without notice. Revision: A - 12/03/2021