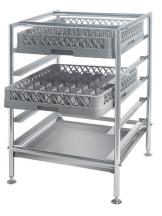

## **Product Information:**

- Glass Rack suits 435mm x 355mm dishwasher baskets
- Basket Stand suits 500mm x 500mm dishwasher baskets
- 4 basket capacity on stainless steel frame
- 25mm stainless steel round tube frame, 1.2mm thick
- Removable drip tray included
- Adjustable runners
- Supplied flat packed ready for self-assembly