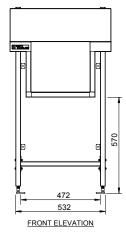

## **General Drawing:**

## **Specifications:**

| SBM.BL.060 | າດ |
|------------|----|

SBM.BL.0600 6

600mm x 700mm x 900mm

600mm x 600mm x 900mm

Due to continuous product research and development, the information contained herein is subject to change without notice. Revision: A - 12/03/2021