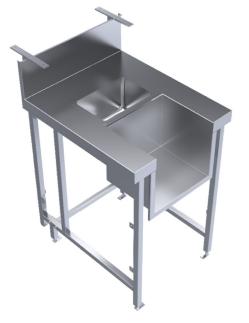

## **Product Information:**

- Single blender station with set down
- 1.2mm thick 304 stainless steel top
- Drop-in fabricated stainless steel hand basin
- 30mm square stainless steel tube frame with adjustable
- stainless lug feet
  6mm stainless steel flat bar servery supports, welded to frame with 2 fixing holes
- Supplied flat packed ready for assembly



## **General Drawing:**







## **Specifications:**

| SBM.BL.060 | າດ |
|------------|----|

SBM.BL.0600 6

600mm x 700mm x 900mm

600mm x 600mm x 900mm



Due to continuous product research and development, the information contained herein is subject to change without notice. Revision: A - 12/03/2021

www.stoddart.com.au www.stoddart.co.nz