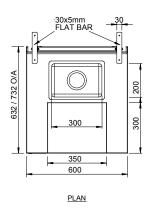

## **General Drawing:**

## **Specifications:**

| SBM.BL.060 | າດ |
|------------|----|

SBM.BL.0600 6

600mm x 700mm x 900mm

600mm x 600mm x 900mm

Due to continuous product research and development, the information contained herein is subject to change without notice. Revision: A - 12/03/2021