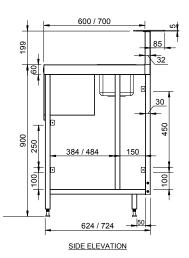

## **General Drawing:**

## **Specifications:**

| SBM.BL.060 | າດ |
|------------|----|

SBM.BL.0600 6

600mm x 700mm x 900mm

600mm x 600mm x 900mm

Due to continuous product research and development, the information contained herein is subject to change without notice. Revision: A - 12/03/2021