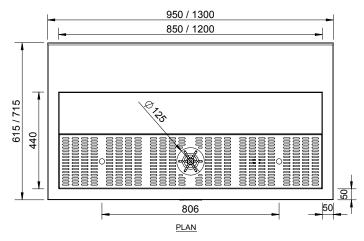

## **General Drawing:**

## **Specifications:**

**SBM.BS.0950** 950mm x 615mm **SBM.BS.1300** 1300mm x 615mm

**SBM.BS.GR.0950** 950mm x 615mm (with glass rinser) **SBM.BS.GR.1300** 1300mm x 615mm (with glass rinser)

**SBM.BS.7.0950** 950mm x 715mm **SBM.BS.7.1300** 1300mm x 715mm

 SBM.BS.GR.7.0950
 950mm x 715mm (with glass rinser)

 SBM.BS.GR.7.1300
 1300mm x 715mm (with glass rinser)