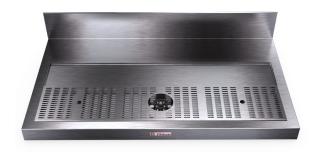

## **Product Information:**

- High quality 304 grade stainless steel
- Designed to bridge between benches
- 1.2mm thick, no. 4 finish
- Fully integrated glass rinser (GR Models only) with stainless steel drip trav
- Polypropylene board for font attachment