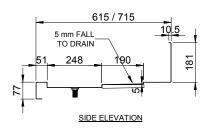

## **General Drawing:**

## **Specifications:**

**SBM.BS.0950** 950mm x 615mm **SBM.BS.1300** 1300mm x 615mm

**SBM.BS.GR.0950** 950mm x 615mm (with glass rinser) **SBM.BS.GR.1300** 1300mm x 615mm (with glass rinser)

**SBM.BS.7.0950** 950mm x 715mm **SBM.BS.7.1300** 1300mm x 715mm

 SBM.BS.GR.7.0950
 950mm x 715mm (with glass rinser)

 SBM.BS.GR.7.1300
 1300mm x 715mm (with glass rinser)