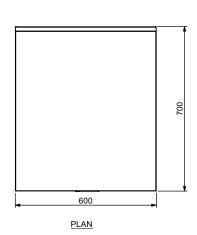

## **General Drawing:**

## **Specifications:**

**\$\$02.7.0600.M\$** 600mm x 700mm x 500mm