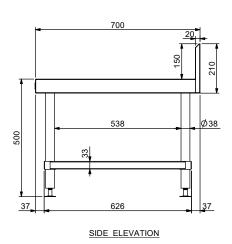

## **General Drawing:**

## **Specifications:**

**\$\$02.7.0600.M\$** 600mm x 700mm x 500mm