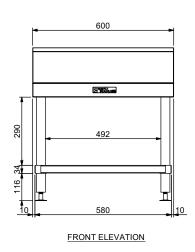

## **General Drawing:**

## **Specifications:**

**\$\$02.7.0600.M\$** 600mm x 700mm x 500mm