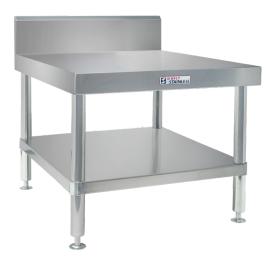

## **Product Information:**

- Low height Mixer Stand with rear 150mm splashback with beveled edge
- 1.2mm thick 304 stainless steel top
- 3mm zinc anneal steel reinforced backing to work top
- 38mm diameter round stainless steel tube legs, 1.2mm thick
- Adjustable stainless steel disk feet fitted as standard
- 1.2mm thick stainless steel under-shelf with top hat stiffening
- Vermin proofing included behind upstand with pre-drilled holes for fixing bench to rear wall
- Supplied flat packed ready for assembly