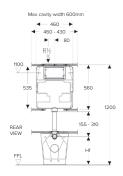

Wall Cavity Requirements

180mm to rear IF actuator in front of cistern

Side View
(actuator in front of tank)

Rear Cavity Installation

### **Specifications:**

Construction: One piece moulded, high density

polyethylene cistern tank. Stainless steel activation plate and chrome plated buttons.

Water Connection: 15mm threaded inlet at top of unit