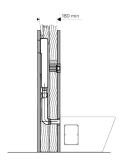

Wall Cavity Requirements

180mm to rear IF actuator in front of cistern

Side View
(actuator in front of tank)

Rear Cavity Installation