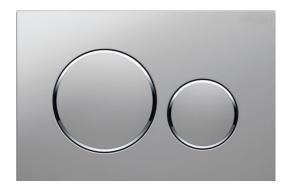

#### Features and Benefits:

- Dual flush cistern has Watermark License and WELS 4 Stars rating for efficient 4.5L/3L dual flush
- Cistern has Watermark License in accordance with AS1172.2
- Brushed Stainless Steel button plate with chrome plated actuators
- Choice of 4.5/3L and 6/3L flushing capacities
- Pairs with all WELS approved toilets