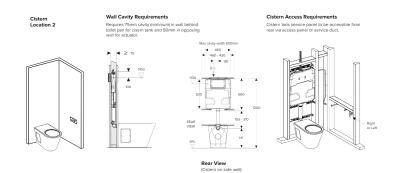

### **Specifications:**

Construction: Stainless steel activation plate and stainless

steel buttons

Water Connection: 15mm threaded inlet. Water inlet is through

top of unit