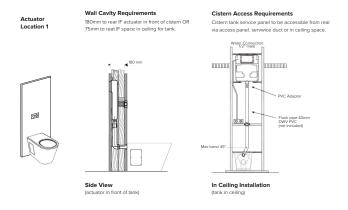

### **Specifications:**

Construction: Stainless steel activation plate and stainless

steel buttons

Water Connection: 15mm threaded inlet. Water inlet is through

top of unit