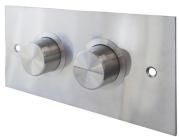

FD.CI.IW.PRF

FD.CI.IW.PRF.CB

#### Features and Benefits:

- Dual flush cistern has Watermark License and WELS 4 Stars rating for efficient 4.5L/3L or 6/3L dual flush
- Cistern has Watermark License in accordance with AS1172.2
- High vandal resistant flushing option
- Satin finish stainless steel back plate with stainless steel buttons
- Pairs with all WELS approved toilets
- Care button is suited for disabled applications