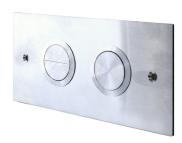

FD.CI.IW.PRF

FD.CI.IW.PRF.CB

#### Features and Benefits:

- Dual flush cistern has Watermark License and WELS 4 Stars rating for efficient 4.5L/3L or 6/3L dual flush
- Cistern has Watermark License in accordance with AS1172.2
- High vandal resistant flushing option
- Satin finish stainless steel back plate with stainless steel buttons
- Pairs with all WELS approved toilets
- Care button is suited for disabled applications