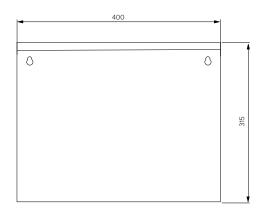

Plan View

Front View

## **Specifications:**

| Construction:      | Fully welded, 1.2mm 304 grade stainless steel no.4 satin finish               |
|--------------------|-------------------------------------------------------------------------------|
| Water Connection:  | Single 15mm (1/2" BSP)                                                        |
| Outlet Connection: | Pull chain valve outlet 40mm. Flush pipes are available - ordered separately. |
| Unit Fixing:       | Unit supplied with fixing holes                                               |

| Model No.    | L x D x H (mm)  |
|--------------|-----------------|
| SPPL.FD.Cl.x | 400 x 150 x 315 |

Due to continuous product research and development, the information contained herein is subject to change without notice. Revision: A - 19/04/2021