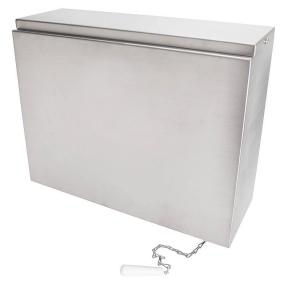

## Pull Chain Cistern

## Features and Benefits:

.

- Inlet valve has adjustable range 3.8 7.2 litres with markings for 4.5 litre and 6 litre
- Vandal resistant design, fully welded construction has satin finish for easy maintenance and premium presentation
- Unit has 40mm flush outlet and ½" BSP / 15mm threaded PVC inlet. Water inlet is through base on right hand side of unit. Pull Chain & Inlet are reversible if left side inlet is required
- Lift off stainless steel lid, is secured to unit with two screws

## **Specifications:**

| Construction:      | Fully welded, 1.2mm 304 grade stainless steel no.4 satin finish               |
|--------------------|-------------------------------------------------------------------------------|
| Water Connection:  | Single 15mm (1/2" BSP)                                                        |
| Outlet Connection: | Pull chain valve outlet 40mm. Flush pipes are available - ordered separately. |
| Unit Fixing:       | Unit supplied with fixing holes                                               |