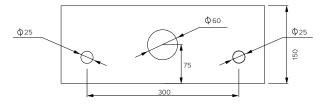

Plan View

Front View

## **Specifications:**

| Construction:      | Fully welded, 1.2mm 304 grade stainless steel no.4 satin finish               |
|--------------------|-------------------------------------------------------------------------------|
| Water Connection:  | Single 15mm (1/2" BSP)                                                        |
| Outlet Connection: | Pull chain valve outlet 40mm. Flush pipes are available - ordered separately. |
| Unit Fixing:       | Unit supplied with fixing holes                                               |

| Model No.    | L x D x H (mm)  |
|--------------|-----------------|
| SPPL.FD.Cl.x | 400 x 150 x 315 |

Due to continuous product research and development, the information contained herein is subject to change without notice. Revision: A - 19/04/2021