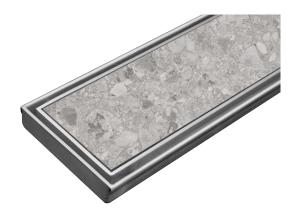

# Floor Troughs - Tile Insert

#### Features and Benefits:

- Ideal for a modern finish in domestic applications
- Centre waste troughs <1800mm long can be made flat with cross break to provide some drainage
- Brackets allow fixing to floor & setting level prior to pouring concrete floor (check trench depth)
- Optional fastening points can be ordered for securing grates into trough (recommended for wider troughs and security applications)
- Suitable for an extensive range of tiles to suit your décor (tiles not supplied by Stoddart)
- 316 grade stainless steel option available for optimum corrosion resistance
- Troughs are made to order in Australia & meet Australian Standards

#### **Specifications:**

Construction: 1.2mm 304 grade stainless steel construction,

no.4 satin finish.

Waste Connection: SS waste pipe for fitting into a 100mm outlet.

Waste has a removable mesh basket and a