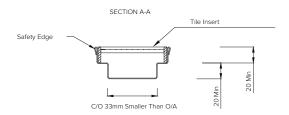

#### **Specifications:**

Construction: 1.2mm 304 grade stainless steel construction,

no.4 satin finish.

Waste Connection: SS waste pipe for fitting into a 100mm outlet.

Waste has a removable mesh basket and a

fixed mesh strainer.

Unit Fixing: Brackets are fixed in position in trench. Trough

is adjusted so top is level & at FFL prior to

pouring floor.

Revision: A - 21/06/2021