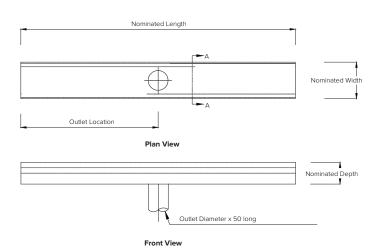

### Model: SPFT.TI.wwww.xxx.y

SPFT = Stoddart Plumbing Floor Trough

TI = Tile insert
wwww = Nominated Length
xxx = Nominated Width
y = E = End Waste
= C = Center Waste

eg.: for specification and ordering quote

Code: SPFT.TI.1200.300.E

fixed mesh strainer.

Unit Fixing: Brackets are fixed in position in trench. Trough

is adjusted so top is level & at FFL prior to

pouring floor.

Revision: A - 21/06/2021