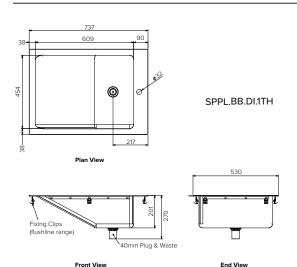

## Model: SPPL.BB.DI.yyy

SPPL = Stoddart Plumbing Product

BB = Baby Bath
DI = Drop In

yyy = 1TH = 1 Tap Hole in extended hob

= 3TH = 3 Tap Hole in extended hob

eg.: for specification and ordering quote

Code: SPPL.BB.DI.3TH

#### **Specifications:**

Construction: 1.2mm 304 grade, fully welded, seamless

stainless steel construction, no.4 satin finish.

Waste Connection: 40mm PVC waste and plug supplied

Unit Fixing: Supplied with bench mounting fixing clips

| Model No.      | L x D x H (mm)  |
|----------------|-----------------|
| SPPL.BB.DI     | 685 x 530 x 201 |
| SPPL.BB.DI.xTH | 737 x 530 x 201 |

Revision: A - 21/06/2021