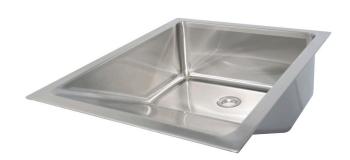

# Baby Bath - Drop In

### Features and Benefits:

- Ideal for use in hospitals, childcare centres, shopping centres, caravan parks and public facilities
- Specifically designed to assist in safely washing young infants
- All edges are rolled under to remove risk of injury
- Inclined base provides support for infants & helps to keep head out of the water while washing
- Variations can include extended rear hob for mounting, optional sink mixer tap or basin tap sets (contact your Stoddart representative for more information)
- Integrated into stainless steel bench top option available

#### **Specifications:**

Construction: 1.2mm 304 grade, fully welded, seamless

stainless steel construction, no.4 satin finish.

Waste Connection: 40mm PVC waste and plug supplied

Unit Fixing: Supplied with bench mounting fixing clips