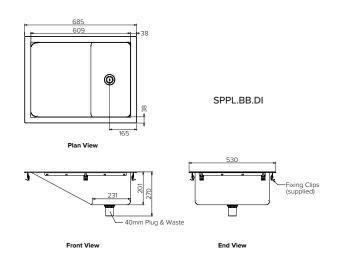

## Model: SPPL.BB.DI.yyy

SPPL = Stoddart Plumbing Product

BB = Baby Bath
DI = Drop In

yyy = 1TH = 1 Tap Hole in extended hob

= 3TH = 3 Tap Hole in extended hob

eg.: for specification and ordering quote

Code: SPPL.BB.DI.3TH

#### **Specifications:**

Construction: 1.2mm 304 grade, fully welded, seamless

stainless steel construction, no.4 satin finish.

Waste Connection: 40mm PVC waste and plug supplied

Unit Fixing: Supplied with bench mounting fixing clips

| Model No.      | L x D x H (mm)  |
|----------------|-----------------|
| SPPL.BB.DI     | 685 x 530 x 201 |
| SPPL.BB.DI.xTH | 737 x 530 x 201 |

Revision: A - 21/06/2021