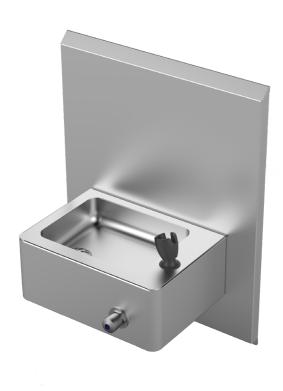

# Metro Compact Wall Mounted Drink Fountain

#### Features and Benefits:

- Ideal for schools, shopping malls, hospitals, airports and outdoor areas
- Easy-Push buttons & valves supply a regulated flow of fresh clean drinking water while reducing water waste
- Wall mounted drinking fountain can be easily mounted to most wall surfaces at heights suitable to the application
- All optional tapware are WELS and Watermark approved

## Specifications:

Construction: 304 grade stainless steel construction,

no.4 satin finish.

Water Connection: Single 15mm (1/2" BSP)
Waste Connection: 40mm waste connection

Unit Fixing: The unit is supplied with a stainless steel