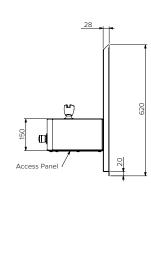

wall mounting panel. Access panels provide

secured access to plumbing

| Model No.    | L x D x H (mm)  |
|--------------|-----------------|
| SPPL.DF.C.WM | 500 x 288 x 620 |