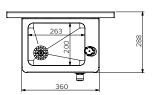

Plan View

**End View** 

wall mounting panel. Access panels provide

secured access to plumbing

| Model No.    | L x D x H (mm)  |
|--------------|-----------------|
| SPPL.DF.C.WM | 500 x 288 x 620 |