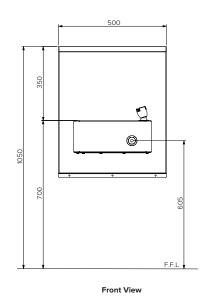

## Specifications:

Construction: 304 grade stainless steel construction,

no.4 satin finish.

Water Connection: Single 15mm (1/2" BSP)
Waste Connection: 40mm waste connection

Unit Fixing: The unit is supplied with a stainless steel

wall mounting panel. Access panels provide

secured access to plumbing

| Model No.    | L x D x H (mm)  |
|--------------|-----------------|
| SPPL.DF.C.WM | 500 x 288 x 620 |