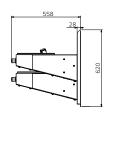

### Specifications:

Unit Fixing:

Construction: 1.5mm stainless steel construction, no.4 satin

finish. Unit is pre-plumbed with button and

bubblei

Water Connection: Single 15mm (1/2" BSP)

Waste Connection: 40mm waste connection

most children.

| Model No.       | L x D x H (mm)  |
|-----------------|-----------------|
| SPPL.DF.MD.R.WM | 980 x 558 x 620 |

Plan View

Rear View

Front View

End View