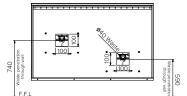

The unit is supplied with a wall mounting bracket. Access panels provide secured access to plumbing under each fountain.

Disabled Access: The preferred fixing height for Disabled

Access is 850 - 890mm from the top of unit to finished floor level to allow clear leg space under the unit. This height is also suited for most adults, while 700mm provides access for

Plan View

Rear View

Front View

End View