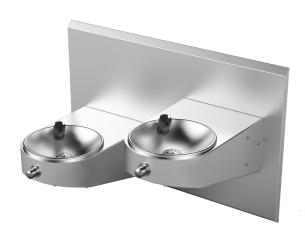

# Metro Dual Round - Wall Mounted

### Features and Benefits:

- Ideal drinking fountain for schools, shopping malls, hospitals, airports and outdoor areas
- Easy-Push buttons & valves supply a regulated flow of fresh clean drinking water while reducing water waste
- Large rounded collection bowl prevents excess water on the ground
- Metro Dual Round Drinking Fountain can be easily mounted to most wall surfaces at heights suitable to the application
- Wheelchair accessible as per the requirements advised in AS1428.2
- Available with refrigerated water unit; See SPPL.DF.MD.WM.HC (6-5) data sheet for details
- All optional tapware are WELS and Watermark approved