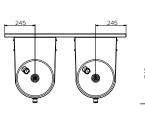

most children.

| Model No.       | L x D x H (mm)  |
|-----------------|-----------------|
| SPPL.DF.MD.R.WM | 980 x 558 x 620 |

Plan View

Rear View

Front View

End View