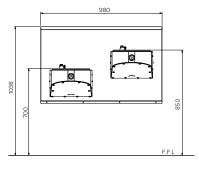

The unit is supplied with a wall mounting bracket. Access panels provide secured access to plumbing under each fountain.

Disabled Access: The preferred fixing height for Disabled

Access is 850 - 890mm from the top of unit to finished floor level to allow clear leg space under the unit. This height is also suited for most adults, while 700mm provides access for

most children.

| Model No.       | L x D x H (mm)  |
|-----------------|-----------------|
| SPPL.DF.MD.R.WM | 980 x 558 x 620 |

Plan View

Rear View

Front View

End View