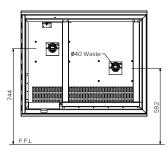

Plan View

Rear View

Front View

End View

## Sold Separately

**Specifications:** 

Construction:

|                   | bubbler                                                                                                                                                                                                                                                        |
|-------------------|----------------------------------------------------------------------------------------------------------------------------------------------------------------------------------------------------------------------------------------------------------------|
| Water Connection: | Single 15mm (1/2" BSP)                                                                                                                                                                                                                                         |
| Waste Connection: | 40mm waste connection                                                                                                                                                                                                                                          |
| Unit Fixing:      | The unit is supplied with a stainless steel<br>hinged wall frame and mounting bracket.<br>Access panels provide secured access to<br>plumbing under each fountain.                                                                                             |
| Disabled Access:  | The preferred fixing height for Disabled<br>Access is 850 - 890mm from the top of unit<br>to finished floor level to allow clear leg space<br>under the unit. This height is also suited for<br>most adults, while 700mm provides access for<br>most children. |

1.5mm stainless steel construction, no.4 satin finish. Unit is pre-plumbed with button and

| Model No.        | L x D x H (mm)  |  |
|------------------|-----------------|--|
| SPPL.DF.MD.WM.HC | 980 x 895 x 820 |  |