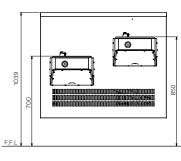

Plan View

Rear View

Front View

End View

## Sold Separately

**Specifications:** 

Construction:

|                   | bubbler                                                                                                                                                                                                                                                        |
|-------------------|----------------------------------------------------------------------------------------------------------------------------------------------------------------------------------------------------------------------------------------------------------------|
| Water Connection: | Single 15mm (1/2" BSP)                                                                                                                                                                                                                                         |
| Waste Connection: | 40mm waste connection                                                                                                                                                                                                                                          |
| Unit Fixing:      | The unit is supplied with a stainless steel<br>hinged wall frame and mounting bracket.<br>Access panels provide secured access to<br>plumbing under each fountain.                                                                                             |
| Disabled Access:  | The preferred fixing height for Disabled<br>Access is 850 - 890mm from the top of unit<br>to finished floor level to allow clear leg space<br>under the unit. This height is also suited for<br>most adults, while 700mm provides access for<br>most children. |

1.5mm stainless steel construction, no.4 satin finish. Unit is pre-plumbed with button and

| Model No.        | L x D x H (mm)  |  |
|------------------|-----------------|--|
| SPPL.DF.MD.WM.HC | 980 x 895 x 820 |  |