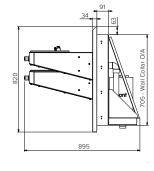

Plan View

Rear View

Front View

End View

## Sold Separately

**Specifications:** 

Construction:

|                   | bubbler                                                                                                                                                                                                                                                        |
|-------------------|----------------------------------------------------------------------------------------------------------------------------------------------------------------------------------------------------------------------------------------------------------------|
| Water Connection: | Single 15mm (1/2" BSP)                                                                                                                                                                                                                                         |
| Waste Connection: | 40mm waste connection                                                                                                                                                                                                                                          |
| Unit Fixing:      | The unit is supplied with a stainless steel<br>hinged wall frame and mounting bracket.<br>Access panels provide secured access to<br>plumbing under each fountain.                                                                                             |
| Disabled Access:  | The preferred fixing height for Disabled<br>Access is 850 - 890mm from the top of unit<br>to finished floor level to allow clear leg space<br>under the unit. This height is also suited for<br>most adults, while 700mm provides access for<br>most children. |

1.5mm stainless steel construction, no.4 satin finish. Unit is pre-plumbed with button and

| Model No.        | L x D x H (mm)  |  |
|------------------|-----------------|--|
| SPPL.DF.MD.WM.HC | 980 x 895 x 820 |  |