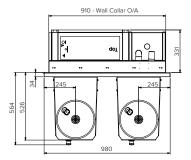

Plan View

Rear View

Front View

End View

## Sold Separately

**Specifications:** 

Construction:

|                   | bubbler                                                                                                                                                                                                                                                        |
|-------------------|----------------------------------------------------------------------------------------------------------------------------------------------------------------------------------------------------------------------------------------------------------------|
| Water Connection: | Single 15mm (1/2" BSP)                                                                                                                                                                                                                                         |
| Waste Connection: | 40mm waste connection                                                                                                                                                                                                                                          |
| Unit Fixing:      | The unit is supplied with a stainless steel<br>hinged wall frame and mounting bracket.<br>Access panels provide secured access to<br>plumbing under each fountain.                                                                                             |
| Disabled Access:  | The preferred fixing height for Disabled<br>Access is 850 - 890mm from the top of unit<br>to finished floor level to allow clear leg space<br>under the unit. This height is also suited for<br>most adults, while 700mm provides access for<br>most children. |

1.5mm stainless steel construction, no.4 satin finish. Unit is pre-plumbed with button and

| Model No.        | L x D x H (mm)  |  |
|------------------|-----------------|--|
| SPPL.DF.MD.WM.HC | 980 x 895 x 820 |  |