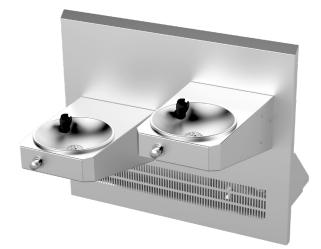

## Metro Dual - Chilled Wall Mounted

## Features and Benefits:

.

- Ideal drinking fountain for schools, shopping malls, hospitals, airports and outdoor areas
- Easy-Push buttons & valves supply a regulated flow of fresh clean drinking water while reducing water waste
- Large rounded collection bowl prevents excess water on the ground Wall Mounted Drinking Fountain can be easily mounted to most wall .
- surfaces at heights suitable to the application Wheelchair accessible as per the requirements advised in AS1428.2 .
- Configured with a vented wall panel for the chilled water unit as fitted
- All optional tapware are WELS and Watermark approved

1.5mm stainless steel construction, no.4 satin finish. Unit is pre-plumbed with button and

| Model No.        | L x D x H (mm)  |  |
|------------------|-----------------|--|
| SPPL.DF.MD.WM.HC | 980 x 895 x 820 |  |