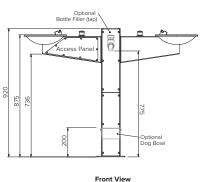

Unit Fixing: The unit is welded to a 6mm thick stainless

steel floor mounting plate with 13mm fixing holes. Drink fountain access plates are fitted to bowl arm and post with 6mm fixings.

| Model No.        | L x D x H (mm)   |
|------------------|------------------|
| SPPL.DF.MD.FS.SP | 1236 x 302 x 920 |
| SPPL.DF.MS.FS.SP | 686 x 302 x 885  |

#### Optional Extras:

Tapware Options: