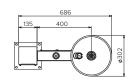

Unit Fixing: The unit is welded to a 6mm thick stainless

steel floor mounting plate with 13mm fixing holes. Drink fountain access plates are fitted to bowl arm and post with 6mm fixings.

| Model No.        | L x D x H (mm)   |
|------------------|------------------|
| SPPL.DF.MD.FS.SP | 1236 x 302 x 920 |
| SPPL.DF.MS.FS.SP | 686 x 302 x 885  |