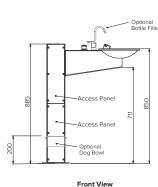

## Features and Benefits:

- · Ideal for parks and outdoor areas
- Easy-Push buttons & valves supply a regulated flow of fresh clean drinking water while reducing water waste
- Large rounded collection bowl prevents excess water on the ground
- Optional dog bowl and filling tap can be added to the post
- Robust & vandal resistant for outdoor use with plumbing connections access via secure access panels
- Corrosion resistant to provide years of trouble free service in marine environments
- All optional tapware are WELS and Watermark approved

## **Specifications:**

Construction: 304 grade stainless steel construction, no.4

satin finish. Unit is pre-plumbed with button

and bubbler.

Water Connection: Single 15mm (1/2" BSP)
Waste Connection: 40mm waste connection

Unit Fixing: The unit is welded to a 6mm thick stainless

steel floor mounting plate with 13mm fixing holes. Drink fountain access plates are fitted to bowl arm and post with 6mm fixings.

| Model No.        | L x D x H (mm)   |
|------------------|------------------|
| SPPL.DF.MD.FS.SP | 1236 x 302 x 920 |
| SPPL.DF.MS.FS.SP | 686 x 302 x 885  |