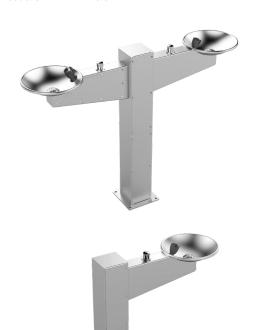

# Metro - Freestanding

## Features and Benefits:

- · Ideal for parks and outdoor areas
- Easy-Push buttons & valves supply a regulated flow of fresh clean drinking water while reducing water waste
- Large rounded collection bowl prevents excess water on the ground
- Optional dog bowl and filling tap can be added to the post
- Robust & vandal resistant for outdoor use with plumbing connections access via secure access panels
- Corrosion resistant to provide years of trouble free service in marine environments
- All optional tapware are WELS and Watermark approved