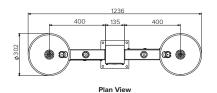

Plan View

Unit Fixing: The unit is welded to a 6mm thick stainless

steel floor mounting plate with 13mm fixing holes. Drink fountain access plates are fitted to bowl arm and post with 6mm fixings.

| Model No.        | L x D x H (mm)   |
|------------------|------------------|
| SPPL.DF.MD.FS.SP | 1236 x 302 x 920 |
| SPPL.DF.MS.FS.SP | 686 x 302 x 885  |