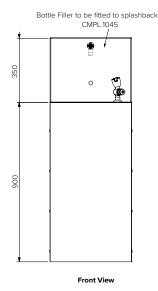

## Features and Benefits:

- Ideal for public access areas in shopping malls, schools and office foyers
- 350mm splashback with option of bottle filler attachment
- Vandal resistant fully welded seamless construction with access panel for installation and maintenance
- Wels certified tapware included

mounting bracket fitted into the base of the fountain with 13mm diameter floor fixing holes

| Model No.         | L x D x H (mm)   |
|-------------------|------------------|
| SPPL.DF.R.FM.SC.x | 460 x 460 x 1250 |