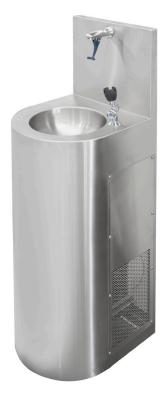

## Features and Benefits:

- Ideal for public access areas in shopping malls, schools and office foyers
- 350mm splashback with option of bottle filler attachment
- Vandal resistant fully welded seamless construction with access panel for installation and maintenance
- Wels certified tapware included

Plan View

**Specifications:** 

Construction: 304 grade stainless steel construction, no.4

satin finish

Water Connection: Single 15mm (1/2" BSP)
Waste Connection: 40mm waste connection

Unit Fixing: The unit is supplied with a stainless steel floor

mounting bracket fitted into the base of the fountain with 13mm diameter floor fixing holes

| Model No.         | L x D x H (mm)   |
|-------------------|------------------|
| SPPL.DF.R.FM.SC.x | 460 x 460 x 1250 |