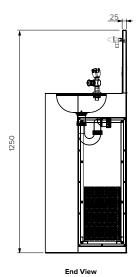

Plan View

**Specifications:** 

Construction: 304 grade stainless steel construction, no.4

satin finish

Water Connection: Single 15mm (1/2" BSP)
Waste Connection: 40mm waste connection

Unit Fixing: The unit is supplied with a stainless steel floor

mounting bracket fitted into the base of the fountain with 13mm diameter floor fixing holes

| Model No.         | L x D x H (mm)   |
|-------------------|------------------|
| SPPL.DF.R.FM.SC.x | 460 x 460 x 1250 |