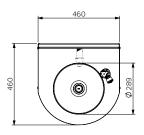

Plan View

**Specifications:** 

Construction: 304 grade stainless steel construction, no.4

satin finish

Water Connection: Single 15mm (1/2" BSP)
Waste Connection: 40mm waste connection

Unit Fixing: The unit is supplied with a stainless steel floor

mounting bracket fitted into the base of the fountain with 13mm diameter floor fixing holes

| Model No.         | L x D x H (mm)   |
|-------------------|------------------|
| SPPL.DF.R.FM.SC.x | 460 x 460 x 1250 |