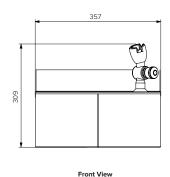

mounting bracket with 8mm diameter fix 6mm

stainless steel fixings.

| Model No.    | L x D x H (mm)  |
|--------------|-----------------|
| SPPL.DF.R.WM | 357 x 358 x 309 |

Revision: A - 18/06/2021

www.stoddart.com.au www.stoddart.co.nz