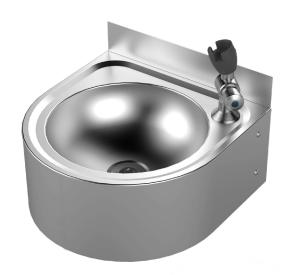

# Round - Wall Mounted

#### Features and Benefits:

- Approved design drinking fountain for government schools
- Economical design makes this the affordable solution for schools and
- Easy mount bracket system for quick installation
- No sharp edges ensuring safe use and cleaning
- WELS rated supplied bubbler for easy and efficient water access
- All optional tapware are WELS and Watermark approved