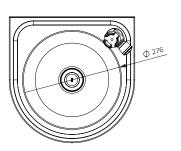

Plan View

**Specifications:** 

Construction: Fully welded 304 grade stainless steel

construction, no.4 satin finish.

Water Connection: Single 15mm (1/2" BSP) Waste Connection: 40mm waste connection

Unit Fixing: The unit is supplied with a stainless steel wall