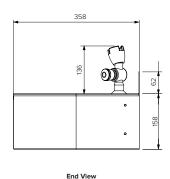

mounting bracket with 8mm diameter fix 6mm

stainless steel fixings.

| Model No.    | L x D x H (mm)  |
|--------------|-----------------|
| SPPL.DF.R.WM | 357 x 358 x 309 |

Revision: A - 18/06/2021

www.stoddart.com.au www.stoddart.co.nz