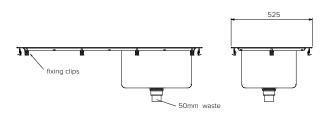

## Specifications:

Construction: 304 stainless steel construction, no.4 satin

finish.

Waste Connection: Can be supplied with 50mm or 90mm waste.

(optional stainless steel waste)

Unit Fixing: The unit is supplied with bench top fixing clips.