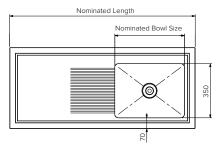

### Model: SPPL.BE.DI.xx.yyyy.z

SPPL = Stoddart Plumbing Product

BE = Bench Sink
DI = Drop In

уууу

xx = Bowl/s and Positions = 1BR = 1x Right Hand Bowl = 1BL = 1x Left Hand Bowl = 1BC = 1x Centre Bowl

= 2BR = 2x Right Hand Bowls = 2BL = 2x Left Hand Bowls = 2BC = 2x Centre Bowls = Nominated Sink Length

= Bowl Sizes 1 = 450 × 350 × 250 2 = 400 × 400 × 300 3 = 450 × 450 × 300 4 = 600 × 450 × 300 5 = 380 × 330 × 150

eg.: for specification and ordering quote Code: SPPL.BE.DI.1BR.1200.1

Plan View

Front View End View

### Indicative sink models for reference

| Model No.              | Description                                                                        |
|------------------------|------------------------------------------------------------------------------------|
| SPPL.BE.DI.1BR.1200.1  | 1200 long single right hand single bowl sink. Bowl size to be 450 x 350 x 250 deep |
| SPPL.BE.DI.2BR.1200.1  | 1200 long single right hand double bowl sink. Bowl size to be 450 x 350 x 250 deep |
| SPPL.BE.DI.2BC.1500.2  | 1500 long double centre bowl sink. Bowl sizes to be 400 x 400 x 300 deep           |
| SPPL.BE.DI.1BL.1800.5  | 1800 long single left hand bowl sink. Bowl size to be 380 x 330 x 150 deep         |
| Custom units available |                                                                                    |