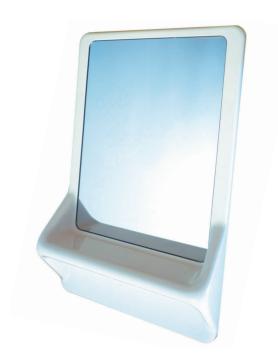

# Mirror with Shelf

### Features and Benefits:

- Ideal for specialist hospitals, clinics, care homes and custodial applications
- Constructed from GRP moulded High Performance impact resistant material with polyester gel coat, formulated to resist chemicals and ultra violet rays
- Virtually indestructible polycarbonate mirror insert
- Recessed shelf built in to the mirror frame
- Ligature and impact resistant
- 2 orientations to suit the needs of any application