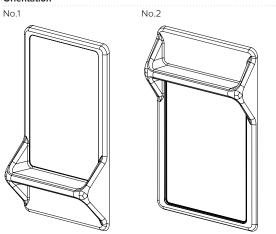

### Features and Benefits:

- Ideal for specialist hospitals, clinics, care homes and custodial applications
- Constructed from GRP moulded High Performance impact resistant material with polyester gel coat, formulated to resist chemicals and ultra violet rays
- Virtually indestructible polycarbonate mirror insert
- Recessed shelf built in to the mirror frame
- Ligature and impact resistant
- 2 orientations to suit the needs of any application