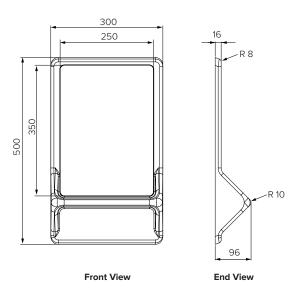

#### Orientation

| Specifications: |                                         |                |                |
|-----------------|-----------------------------------------|----------------|----------------|
| Construction:   | GRP High Performance Composite material | Model No.      | L x H x W (mm) |
| Gross Weight:   | 3.25kg                                  | SPPL.SE.MI.037 | 300 x 500 x 96 |