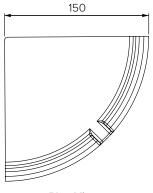

**Plan View** 

**Front View** 

| Model No.      | Description    | L x W x H (mm)  |
|----------------|----------------|-----------------|
| SPPL.SE.SD.026 | Corner Mounted | 212 x 150 x 150 |