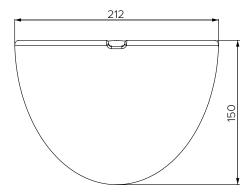

**Plan View** 

**Front View** 

| Model No.      | Description    | L x W x H (mm)  |
|----------------|----------------|-----------------|
| SPPL.SE.SD.026 | Corner Mounted | 212 x 150 x 150 |