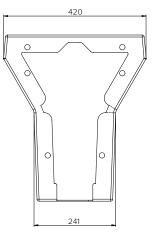

| Model No.      | Description    | L x W x H (mm)  |
|----------------|----------------|-----------------|
| SPPL.SE.TP.ASB | Standard Model | 420 x 280 x 490 |

Revision: A -20/05/2021