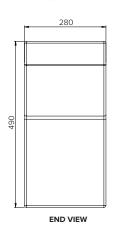

| Model No.      | Description    | L x W x H (mm)  |
|----------------|----------------|-----------------|
| SPPL.SE.TP.ASB | Standard Model | 420 x 280 x 490 |

Revision: A -20/05/2021