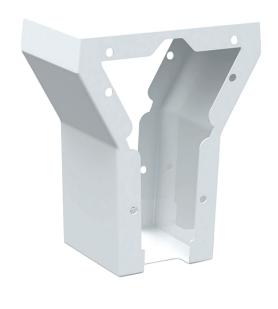

# Access WC Toilet Pan Spacer Box

#### Features and Benefits:

- Designed specifically to allow access for wheelchairs on Stoddart Safe Ensuite toilet pans
- Constructed from GRP moulded high performance impact resistant material with polyester gel coat, formulated to resist chemicals and ultra voilet rays
- Optional extra for use with SE.TP.F.xxx pans (Access high models only)