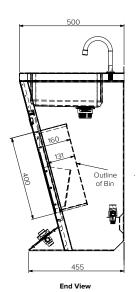

Waste Connection: 50mm waste connection
Unit Fixing: Wall and floor fixing

| Model No.       | L x D x H (mm)  |
|-----------------|-----------------|
| SPPL.WB.FS.FO.B | 450 × 500 × 880 |