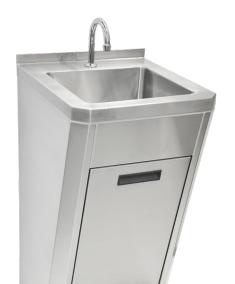

## Foot Operated Wash Basin - Freestanding

## Model: SPPL.WB.FS.FO.B

SPPL = Stoddart Plumbing Product

WB = Wash Basin
FS = Freestanding
FO = Foot Operated
B = Bin

eg.: for specification and ordering quote

Code: SPPL.WB.FS.FO.B

## Features and Benefits:

- Foot operation pedal valve for hygienic hand washing and water conservation
- Easy accessible built in bin
- Designed for easy installation and years of trouble free service