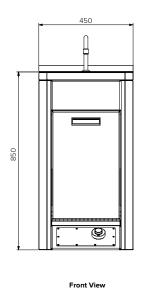

Waste Connection: 50mm waste connection
Unit Fixing: Wall and floor fixing

| Model No.       | L x D x H (mm)  |
|-----------------|-----------------|
| SPPL.WB.FS.FO.B | 450 × 500 × 880 |