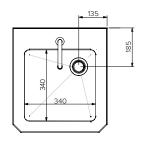

Plan View

Specifications:

Construction: Fully welded seamless 2mm thick, 304 grade

(0)

stainless steel construction, no.4 satin finish, with cover under to fully shroud pipe work.

Water Connection: 15mm (1/2" BSP)

Waste Connection: 50mm waste connection
Unit Fixing: Wall and floor fixing

| Model No.       | L x D x H (mm)  |
|-----------------|-----------------|
| SPPL.WB.FS.FO.B | 450 × 500 × 880 |