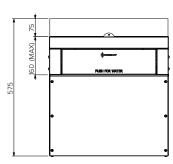

Plan View

Front View

End View

Fixing Height: The unit can be mounted at 800 - 830mm

above finished floor level for disabled use.

| Model No.       | L x D x H (mm)  |
|-----------------|-----------------|
| SPPL.WB.KO2.xxx | 500 x 420 x 575 |