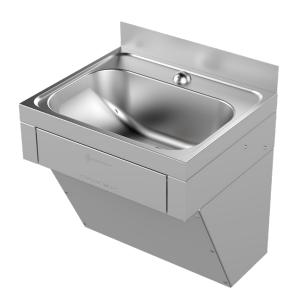

## Wash Basin Knee Operated - Type 2

## Model: SPPL.WB.KO2.xxx

SPPL = Stoddart Plumbing Product

WB = Wash Basin

KO2 = Knee operated, with lower plumbing shroud

xxx = 300 = 300mm splashback eg.: for specification and ordering quote

Code: SPPL.WB.KO2.300

## Features and Benefits:

- Hygienic hands free use with knee operated front panel
- Timed flow valve provides effective hand washing and saves water
- Security bubbler has WELS 6 star rating and is preferred by councils for use in public areas due to its extra vandal resistance
- A 300mm splashback can be ordered with the unit for easy installation and to comply with plumbing requirements of most authorities and removes the need for tiling
- Easy mount single piece stainless steel bracket has multiple fixing holes for a quick installation by plumber
- Stainless steel shroud fully encloses plumbing for additional hygiene and security while preventing unauthorised tampering with plumbing fittings
- Complies with AS 1428.1-2001 for disabled access