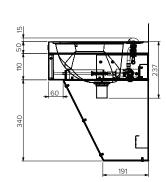

Plan View

Front View

End View

## **Specifications:**

Construction: 304 grade stainless steel construction, no.4

finish. Fully pre-plumbed. Knee operated timed

flow valve.

Water Connection: 15mm (1/2" BSP). Additional water strainer/filter

Fixing Height: The unit can be mounted at 800 - 830mm

above finished floor level for disabled use.

| Model No.       | L x D x H (mm)  |
|-----------------|-----------------|
| SPPL.WB.KO2.xxx | 500 x 420 x 575 |