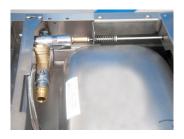

## **Specifications:**

Construction: 304 grade stainless steel construction, no.4

finish. Fully pre-plumbed. Knee operated timed

flow valve.

Water Connection: 15mm (1/2" BSP). Additional water strainer/filter

to protect valves from water-borne dirt and

scale is fitted as standard.

Waste Connection: 40mm PVC waste supplied (Trap by others)

Unit Fixing: Unit is supplied with wall mounting bracket with

10mm fixing holes.