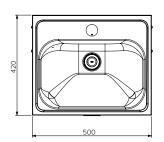

Plan View

Front View

End View

Fixing Height: The unit can be mounted at 800 - 830mm

above finished floor level for disabled use.

| Model No.       | L x D x H (mm)  |
|-----------------|-----------------|
| SPPL.WB.KO2.xxx | 500 x 420 x 575 |