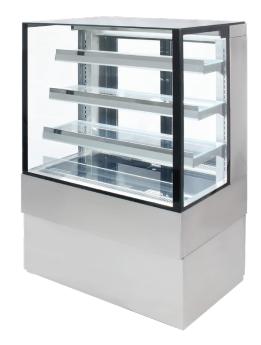

## **Product Information:**

- Specifically designed for controlled ambient temperatures, extending shelf life while maintaining fresh food
- Adjustable digital temperature control (from 16°C 20°C)
- · Efficient LED lighting for increased product visibility
- Frameless glass construction (single glazed) for exceptional display
- Removable shelves and base for ease of cleaning
- 4 tier (base and 3 adjustable shelves)
- Easily removable condenser filter for hassle free cleaning.
   No tools required
- Sliding glass doors to rear
- · Protective coating on refrigeration coil to help prevent corrosion
- High quality components including highly efficient compressors
- Supplied on castors for easy maneuverability and cleaning
- 1170mm wide model also available