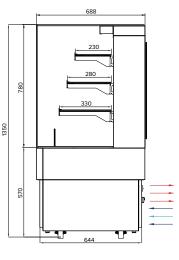

## **Specifications**

 Model
 AXA.FDFSSQ.09

 W x D x H (mm)
 870 x 688 x 1350

Weight 143kg

Packed Dimensions (mm)  $954 \times 784 \times 1520$ 

 Packed Weight
 182kg

 Operation
 16°C - 20°C

 Refrigerant
 R134a

 Max Ambient
 32°C

 Power
 0.64kW

 230VAC

230VAC 10A plug & lead

/IEW SIDE VIEW

Due to continuous product research and development, the information contained herein is subject to change without notice.

www.stoddart.com.au www.stoddart.co.nz