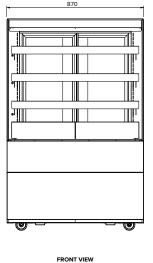

## **Specifications**

 Model
 AXA.FDFSSQ.09

 W x D x H (mm)
 870 x 688 x 1350

Weight 143kg

Packed Dimensions (mm)  $954 \times 784 \times 1520$ 

 Packed Weight
 182kg

 Operation
 16°C - 20°C

 Refrigerant
 R134a