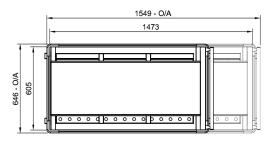

#### **Technical Data:**

Dimensions: W x D x H: 1549 x 646 x 1375

Total Connected Load: 3.3kV

Electrical Connection: 15A plug & lead fitted

Plan View

Front Elevation

**End Elevation** 

All Culinaire products are supplied with a 12 month parts and labour warranty as standard.