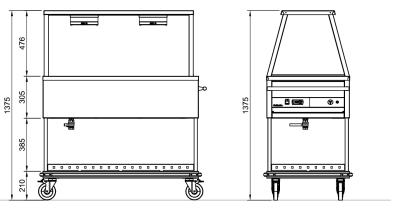

#### **Technical Data:**

Dimensions: W x D x H: 1549 x 646 x 1375

Total Connected Load: 3.3kV

Electrical Connection: 15A plug & lead fitted

Plan View

Front Elevation

**End Elevation** 

All Culinaire products are supplied with a 12 month parts and labour warranty as standard.