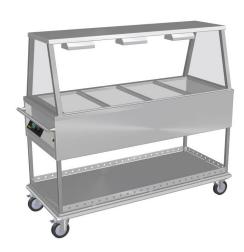

# **Bain Marie - Mobile**

# A Frame Gantry - Heat Lamps

- Unit comes complete with CH.BMM bain marie plus A-frame heated gantry fully fitted and wired. Gantry is welded to bench top
- Adjustable digital temperature controller allows food to be held between +65°C to +90°C (food must be heated above 65°C before being placed in the bain marie)
- Wet or dry operation (temperature varies greatly when run dry, should not be left unattended for long periods of time)
- Suits gastronorm pans up to 150mm deep (sold separately)
- Gantry constructed from 304 grade stainless steel with a No.4 finish and 6mm toughened glass end
- Overhead Quartz IR heat lamps provide heat and illumination to the product below
- Individual On/Off switches to operate bain marie and overhead gantry heat lamps
- Plug and lead fitted for connection to power when stationary
- Front glass, sliding doors and sneeze guards can be either added as optional extras at the time of order and fitted in factory or ordered at a separate date for easy fitting by customer
- Stainless steel work shelf fitted to fold down brackets can be added as an optional extra at the time of ordering. This item is factory fitted at the time of manufacture.