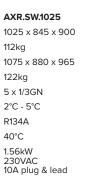

# **AXR.SW.1025**

Sandwich Preparation Bench 1 Door - 5 x 1/3GN

## **Product Information:**

- Refrigerated GN 1/3 size service well with cold air blowing above • and below ingredient pans. Includes under counter refrigerated storage below
- Sliding perspex lids for blown well
- Designed to operate at ambient temperatures up to 40°C with lid on, 32°C with lid off
- Digital temperature display and control •
- Designed to operate between 2°C 5°C
- Full-length, back mounted, coated evaporator coil for uniformed • cooling across the entire well
- Fully self-contained
- Supplied on standard and lockable castors for ease of cleaning .
- Cutting board 100mm deep 1/3 GN Pans supplied as standard .
- 2 and 3 door models also available .