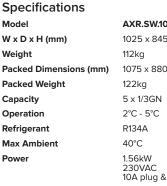

# **AXR.SW.1025**

Sandwich Preparation Bench 1 Door - 5 x 1/3GN

## **Product Information:**

- Refrigerated GN 1/3 size service well with cold air blowing above • and below ingredient pans. Includes under counter refrigerated storage below
- Sliding perspex lids for blown well
- Designed to operate at ambient temperatures up to 40°C with lid on, 32°C with lid off
- Digital temperature display and control •
- Designed to operate between 2°C 5°C
- Full-length, back mounted, coated evaporator coil for uniformed • cooling across the entire well
- Fully self-contained
- Supplied on standard and lockable castors for ease of cleaning .
- Cutting board 100mm deep 1/3 GN Pans supplied as standard .
- 2 and 3 door models also available .