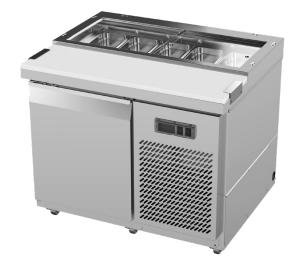

# **AXR.SW.1025**

Sandwich Preparation Bench 1 Door - 5 x 1/3GN

## **Product Information:**

- Refrigerated GN 1/3 size service well with cold air blowing above • and below ingredient pans. Includes under counter refrigerated storage below
- Sliding perspex lids for blown well
- Designed to operate at ambient temperatures up to 40°C with lid on, 32°C with lid off
- Digital temperature display and control •
- Designed to operate between 2°C 5°C
- Full-length, back mounted, coated evaporator coil for uniformed • cooling across the entire well
- Fully self-contained
- Supplied on standard and lockable castors for ease of cleaning .
- Cutting board 100mm deep 1/3 GN Pans supplied as standard .
- 2 and 3 door models also available .