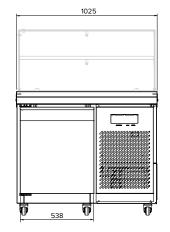

# **AXR.SW.1025**

Sandwich Preparation Bench 1 Door - 5 x 1/3GN

#### **Optional Accessories:**

Toughened glass square gantry with glass mid-shelf (AXR.SW.GAN.1025)

FRONT VIEW

SIDE VIEW

Due to continuous product research and development, the information contained herein is subject to change without notice.