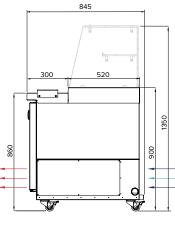

#### **Optional Accessories:**

Toughened glass square gantry with glass mid-shelf (AXR.SW.GAN.1025)

FRONT VIEW

SIDE VIEW

Due to continuous product research and development, the information contained herein is subject to change without notice.