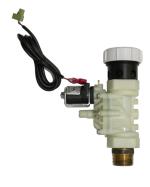

#### Features and Benefits:

- Mains water supply eliminating the need for a cistern
- Dual flush valve has Watermark License and WELS 4 Stars rating for efficient 4.5L/3L dual flush
- Concealed installation for vandal resistance
- Safe rounded corners and anti ligature piezo buttons
- Piezo buttons are modified to prevent rotation

### **Specifications:**

Construction: Buttons and face plate - 304 grade

stainless steel, no.4 satin finish.

Water Connection: Single 25mm (1" BSP)
Electrical Connection: 240V, 10amp GPO.

| Model No.      | L x D x H (mm) |
|----------------|----------------|
| SPPL.FD.EDF.FV | 110 x 2 x 110  |