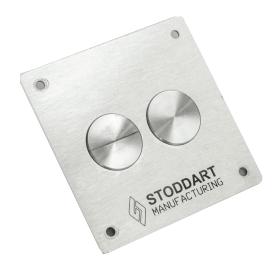

### Model: SPPL.FD.EDF.FV

SPPL = Stoddart Plumbing Product
FD = Flushing Device
EDF = Electronic Dual Flush
FV = Flushing Valve

eg.: for specification and ordering quote

Code: SPPL.FD.EDF.FV

#### Features and Benefits:

- Mains water supply eliminating the need for a cistern
- Dual flush valve has Watermark License and WELS 4 Stars rating for efficient 4.5L/3L dual flush
- Concealed installation for vandal resistance
- Safe rounded corners and anti ligature piezo buttons
- Piezo buttons are modified to prevent rotation

### **Specifications:**

Construction: Buttons and face plate - 304 grade

stainless steel, no.4 satin finish.

Water Connection: Single 25mm (1" BSP)
Electrical Connection: 240V, 10amp GPO.

| Model No.      | L x D x H (mm) |
|----------------|----------------|
| SPPL.FD.EDF.FV | 110 x 2 x 110  |