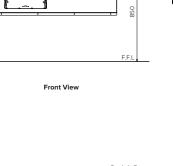

**\$** 

Plan View

Rear View

End View

## **Specifications:**

| Construction:     | 1.5mm stainless steel construction, no.4 satin<br>finish. Unit is pre-plumbed with button and<br>bubbler                                                                                                                                                       |
|-------------------|----------------------------------------------------------------------------------------------------------------------------------------------------------------------------------------------------------------------------------------------------------------|
| Water Connection: | Single 15mm (1/2" BSP)                                                                                                                                                                                                                                         |
| Waste Connection: | 40mm waste connection                                                                                                                                                                                                                                          |
| Unit Fixing:      | The unit is supplied with a wall mounting<br>bracket. Access panels provide secured<br>access to plumbing under each fountain.                                                                                                                                 |
| Disabled Access:  | The preferred fixing height for Disabled<br>Access is 850 - 890mm from the top of unit<br>to finished floor level to allow clear leg space<br>under the unit. This height is also suited for<br>most adults, while 700mm provides access for<br>most children. |