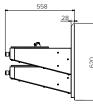

**\$** 

Plan View

Rear View

End View

| Model No.     | L x D x H (mm)  |
|---------------|-----------------|
| SPPL.DF.MD.WM | 980 x 558 x 620 |

Due to continuous product research and development, the information contained herein is subject to change without notice. Revision: C - 5/01/2022