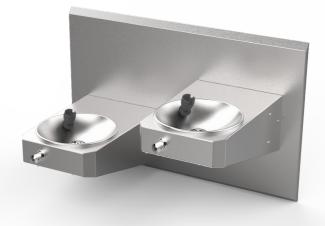

## Metro Dual - Wall Mounted

eg.: for specification and ordering quote Code: SPPL.DF.MD.WM.BF

.

.

- Ideal drinking fountain for schools, shopping malls, hospitals, airports and outdoor areas
- Easy-Push buttons & valves supply a regulated flow of fresh clean drinking water while reducing water waste
- Large rounded collection bowl prevents excess water on the ground
- Metro Dual Drinking Fountain can be easily mounted to most wall surfaces . at heights suitable to the application
- Wheelchair accessible as per the requirements advised in AS1428.2 .
- Available with refrigerated water unit; see SPPL.DF.MD.WM.HC (6-5) data sheet for details
- All optional tapware are WELS and Watermark approved

## **Specifications:**

| Construction:     | 1.5mm stainless steel construction, no.4 satin<br>finish. Unit is pre-plumbed with button and<br>bubbler                                                                                                                                                       |
|-------------------|----------------------------------------------------------------------------------------------------------------------------------------------------------------------------------------------------------------------------------------------------------------|
| Water Connection: | Single 15mm (1/2" BSP)                                                                                                                                                                                                                                         |
| Waste Connection: | 40mm waste connection                                                                                                                                                                                                                                          |
| Unit Fixing:      | The unit is supplied with a wall mounting<br>bracket. Access panels provide secured<br>access to plumbing under each fountain.                                                                                                                                 |
| Disabled Access:  | The preferred fixing height for Disabled<br>Access is 850 - 890mm from the top of unit<br>to finished floor level to allow clear leg space<br>under the unit. This height is also suited for<br>most adults, while 700mm provides access for<br>most children. |