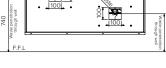

**\$** 

Plan View

Rear View

End View

## **Specifications:**

| Construction:     | 1.5mm stainless steel construction, no.4 satin<br>finish. Unit is pre-plumbed with button and<br>bubbler                                                                                                                                                       |
|-------------------|----------------------------------------------------------------------------------------------------------------------------------------------------------------------------------------------------------------------------------------------------------------|
| Water Connection: | Single 15mm (1/2" BSP)                                                                                                                                                                                                                                         |
| Waste Connection: | 40mm waste connection                                                                                                                                                                                                                                          |
| Unit Fixing:      | The unit is supplied with a wall mounting<br>bracket. Access panels provide secured<br>access to plumbing under each fountain.                                                                                                                                 |
| Disabled Access:  | The preferred fixing height for Disabled<br>Access is 850 - 890mm from the top of unit<br>to finished floor level to allow clear leg space<br>under the unit. This height is also suited for<br>most adults, while 700mm provides access for<br>most children. |