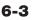

**\$** 

Plan View

Rear View

End View

## **Specifications:**

| Construction:     | 1.5mm stainless steel construction, no.4 satin<br>finish. Unit is pre-plumbed with button and<br>bubbler                                                                                                                                                       |
|-------------------|----------------------------------------------------------------------------------------------------------------------------------------------------------------------------------------------------------------------------------------------------------------|
| Water Connection: | Single 15mm (1/2" BSP)                                                                                                                                                                                                                                         |
| Waste Connection: | 40mm waste connection                                                                                                                                                                                                                                          |
| Unit Fixing:      | The unit is supplied with a wall mounting<br>bracket. Access panels provide secured<br>access to plumbing under each fountain.                                                                                                                                 |
| Disabled Access:  | The preferred fixing height for Disabled<br>Access is 850 - 890mm from the top of unit<br>to finished floor level to allow clear leg space<br>under the unit. This height is also suited for<br>most adults, while 700mm provides access for<br>most children. |

| Model No.     | L x D x H (mm)  |
|---------------|-----------------|
| SPPL.DF.MD.WM | 980 x 558 x 620 |

Due to continuous product research and development, the information contained herein is subject to change without notice. Revision: C - 5/01/2022