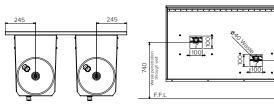

**\$** 

Plan View

Rear View

End View

## **Specifications:**

| Construction:     | 1.5mm stainless steel construction, no.4 satin<br>finish. Unit is pre-plumbed with button and<br>bubbler                                                                                                                                                       |
|-------------------|----------------------------------------------------------------------------------------------------------------------------------------------------------------------------------------------------------------------------------------------------------------|
| Water Connection: | Single 15mm (1/2" BSP)                                                                                                                                                                                                                                         |
| Waste Connection: | 40mm waste connection                                                                                                                                                                                                                                          |
| Unit Fixing:      | The unit is supplied with a wall mounting<br>bracket. Access panels provide secured<br>access to plumbing under each fountain.                                                                                                                                 |
| Disabled Access:  | The preferred fixing height for Disabled<br>Access is 850 - 890mm from the top of unit<br>to finished floor level to allow clear leg space<br>under the unit. This height is also suited for<br>most adults, while 700mm provides access for<br>most children. |

| Model No.     | L x D x H (mm)  |
|---------------|-----------------|
| SPPL.DF.MD.WM | 980 x 558 x 620 |

Due to continuous product research and development, the information contained herein is subject to change without notice. Revision: C - 5/01/2022