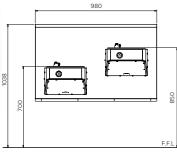

**\$** 

Plan View

Rear View

End View

| Model No.     | L x D x H (mm)  |
|---------------|-----------------|
| SPPL.DF.MD.WM | 980 x 558 x 620 |

Due to continuous product research and development, the information contained herein is subject to change without notice. Revision: C - 5/01/2022